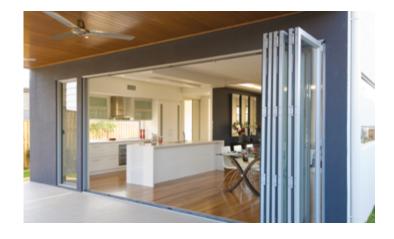

BF 73, Bi-folding door can be used for Residential or Commercial purposes. Designed for the aesthetics and insulation requirements of a home, with outstanding durability and reliability of commercial application.

# **Door leaf** configuration

BF73 is available in up to 7 leaves each way (14 total) to allow for the largest possible openings. To suit the specific application, the door leaves are able to open either from the left or right of the opening, either opening towards the inside of the property or to the outside – the choice is yours.