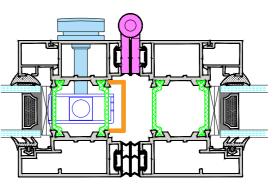

73, Bi-folding door can be used for Residential or Commercial purposes. Designed for the aesthetics and insulation requirements of a home, with outstanding durability and reliability of commercial application.

### **Specification at a glance**

- 120kg per door leaf providing for the largest openings
- Panels of up to 3000mm high and up to 1200mm wide, without having to upgrade rolling hardware
- Above ground bottom rollers
- Engineering grade running rollers for a smooth and silky opening and closing operation
- Thermal properties of down to 1.4 U W/m2K
- Sightline 120mm or 133mm for maximum vision
- PAS 24 Security rated
- Tested to BS6375 Part 1: 2009

#### **Standard Threshold Detail**



#### **Head Detail**









### **Technical Detail**

### Intermediate Detail Integrated Lock



## Outer Frame Detail with Adjustable Jambs



#### **Table of dimensions**

| Frame width         | 73mm                                                 |
|---------------------|------------------------------------------------------|
| Frame depth         | 81mm inside to outside                               |
| Mullion sight line  | 120mm or 133mm                                       |
| Glass possibilities | 28mm, 32mm, 35mm, 44mm, double & triple glazed units |
| Max overall height  | 3000mm                                               |
| Max overall width   | 16.8m                                                |

#### **Technical Performance**

| Thermal properties | Down to 1.4 U W/m2K |
|--------------------|---------------------|
| Air                | Class C4, 600Pa     |