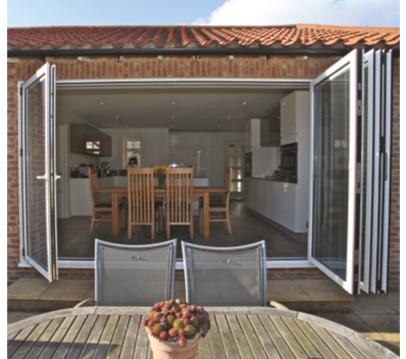

BF 73, Bi-folding door can be used for Residential or Commercial purposes. Designed for the aesthetics and insulation requirements of a home, with outstanding durability and reliability of commercial application.

# **Door leaf** configuration

BF73 is available in up to 7 leaves each way (14 total) to allow for the largest possible openings. To suit the specific application, the door leaves are able to open either from the left or right of the opening, either opening towards the inside of the property or to the outside – the choice is yours.