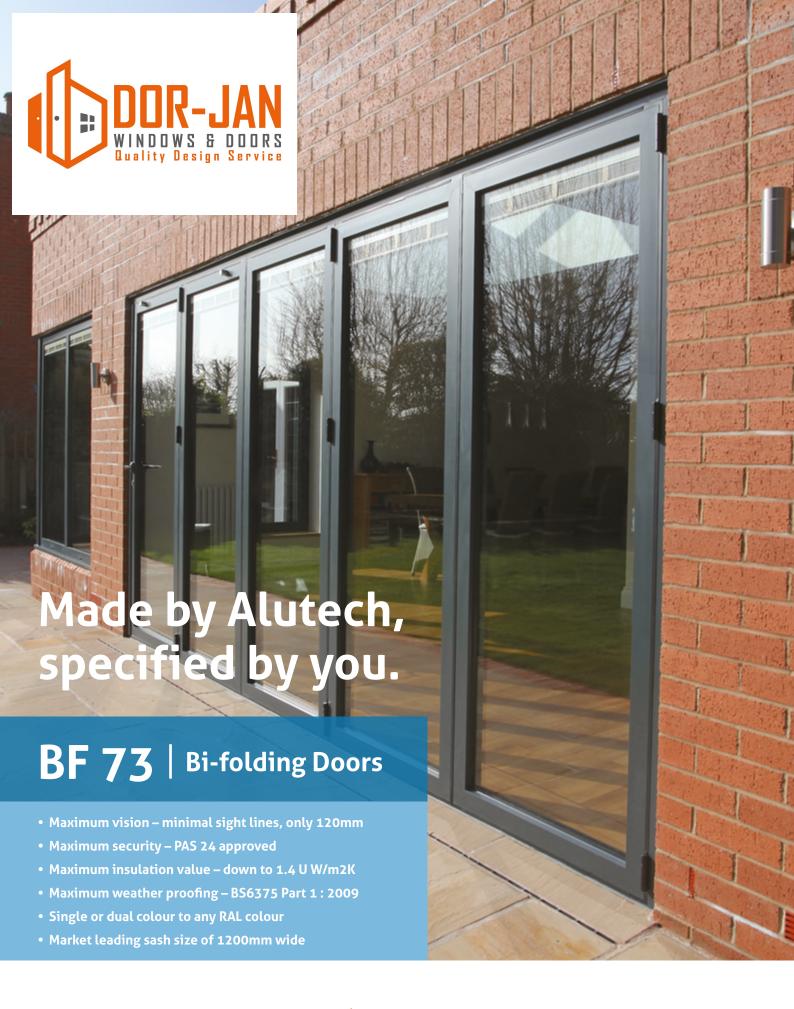

#### **Standard Threshold Detail**

#### **Table of dimensions**

| Frame width         | 73mm                                                 |
|---------------------|------------------------------------------------------|
| Frame depth         | 81mm inside to outside                               |
| Mullion sight line  | 120mm or 133mm                                       |
| Glass possibilities | 28mm, 32mm, 35mm, 44mm, double & triple glazed units |
| Max overall height  | 3000mm                                               |
| Max overall width   | 16.8m                                                |

#### **Technical Performance**

| Thermal properties | Down to 1.4 U W/m2K |
|--------------------|---------------------|
| Air                | Class C4, 600Pa     |
| Wind               | Class A3, 1200Pa    |
| Water              | Class 9A, 600Pa     |