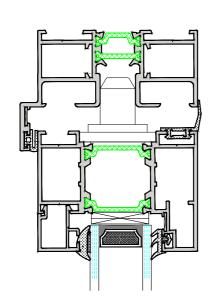

BF 73, Bi-folding door can be used for Residential or Commercial purposes. Designed for the aesthetics and insulation requirements of a home, with outstanding durability and reliability of commercial application.

# **Door leaf** configuration

BF73 is available in up to 7 leaves each way (14 total) to allow for the largest possible openings. To suit the specific application, the door leaves are able to open either from the left or right of the opening, either opening towards the inside of the property or to the outside – the choice is yours.