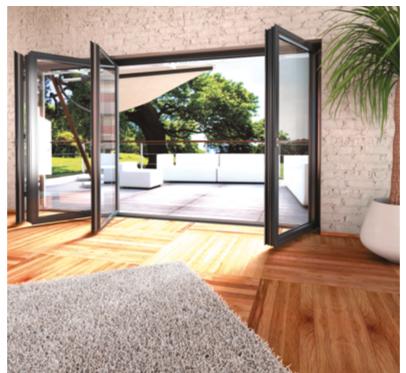

BF 73, Bi-folding door can be used for Residential or Commercial purposes. Designed for the aesthetics and insulation requirements of a home, with outstanding durability and reliability of commercial application.

# **Door leaf** configuration

BF73 is available in up to 7 leaves each way (14 total) to allow for the largest possible openings. To suit the specific application, the door leaves are able to open either from the left or right of the opening, either opening towards the inside of the property or to the outside – the choice is yours.