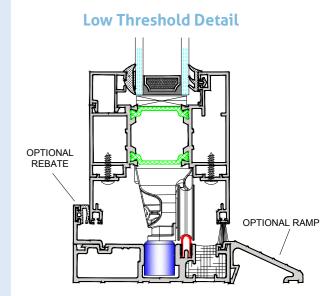

#### **Standard Threshold Detail**

#### Threshold

Low threshold option to eliminate trip hazards.