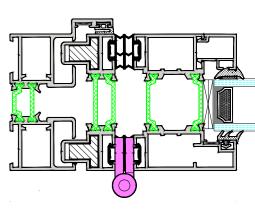

or Commercial purposes. Designed for the aesthetics and insulation requirements of a home, with outstanding durability and reliability of commercial application.

### **Specification at a glance**

- 120kg per door leaf providing for the largest openings
- Panels of up to 3000mm high and up to 1200mm wide, without having to upgrade rolling hardware
- Above ground bottom rollers
- Engineering grade running rollers for a smooth and silky opening and closing operation
- Thermal properties of down to 1.4 U W/m2K
- Sightline 120mm or 133mm for maximum vision
- PAS 24 Security rated
- Tested to BS6375 Part 1: 2009

#### **Standard Threshold Detail**



#### **Head Detail**









### **Technical Detail**

### Intermediate Detail Integrated Lock



## Outer Frame Detail with Adjustable Jambs



#### **Table of dimensions**

| Frame width         | 73mm                                                 |
|---------------------|------------------------------------------------------|
| Frame depth         | 81mm inside to outside                               |
| Mullion sight line  | 120mm or 133mm                                       |
| Glass possibilities | 28mm, 32mm, 35mm, 44mm, double & triple glazed units |
| Max overall height  | 3000mm                                               |
| Max overall width   | 16.8m                                                |

#### **Technical Performance**

| Thermal properties | Down to 1.4 U W/m2K |
|--------------------|---------------------|
| Air                | Class C4, 600Pa     |
| Wind               | Class A3, 1200Pa    |
|