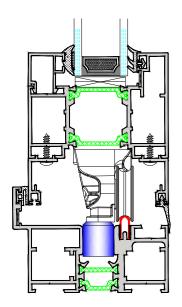

#### **Head Detail**

#### **Table of dimensions**

| Frame width         | 73mm                                                 |
|---------------------|------------------------------------------------------|
| Frame depth         | 81mm inside to outside                               |
| Mullion sight line  | 120mm or 133mm                                       |
| Glass possibilities | 28mm, 32mm, 35mm, 44mm, double & triple glazed units |
| Max overall height  | 3000mm                                               |
| Max overall width   | 16.8m                                                |

#### **Technical Performance**

| Thermal properties | Down to 1.4 U W/m2K |
|--------------------|---------------------|
| Air                | Class C4, 600Pa     |
| Wind               | Class A3, 1200Pa    |
| Water              | Class 9A, 600Pa     |