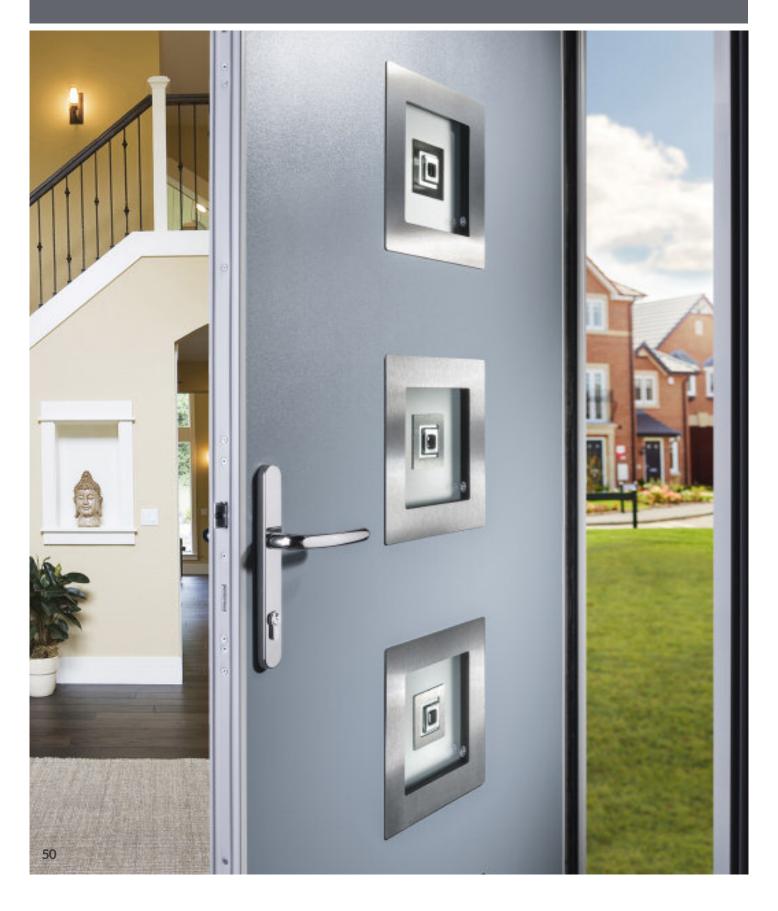

### A MUCH MORE SECURE HOME

We've managed to strike the perfect balance with our doors, they look warm and welcoming to visitors, but be assured that they are fitted with top of the range hardware to provide a formidable barrier against any intruders to keep your home and loved ones safe at all times.

- Security hooks at the top and bottom of the door.
- Fitted with a neat and unobtrusive 2DC hinge, designed with longevity in mind; these simple hinges give the minimum of adjustment by the use of the removable covers and come in a choice of 5 colours.
- Ultion Diamond Secure Cylinder Lock supplied on all doors - details opposite.
- Optional upgrade available for PAS 24 certification -The security standard.

Our hardware specification is approved by MACO, a leading manufacturer of security locking hardware. Our composite doors meet the rigorous standards demanded for compliance to the MACO Secure Plus Scheme. This unique scheme recognises how home security is paramount and endorses products incorporating its locks by offering an independent guarantee and warranty.