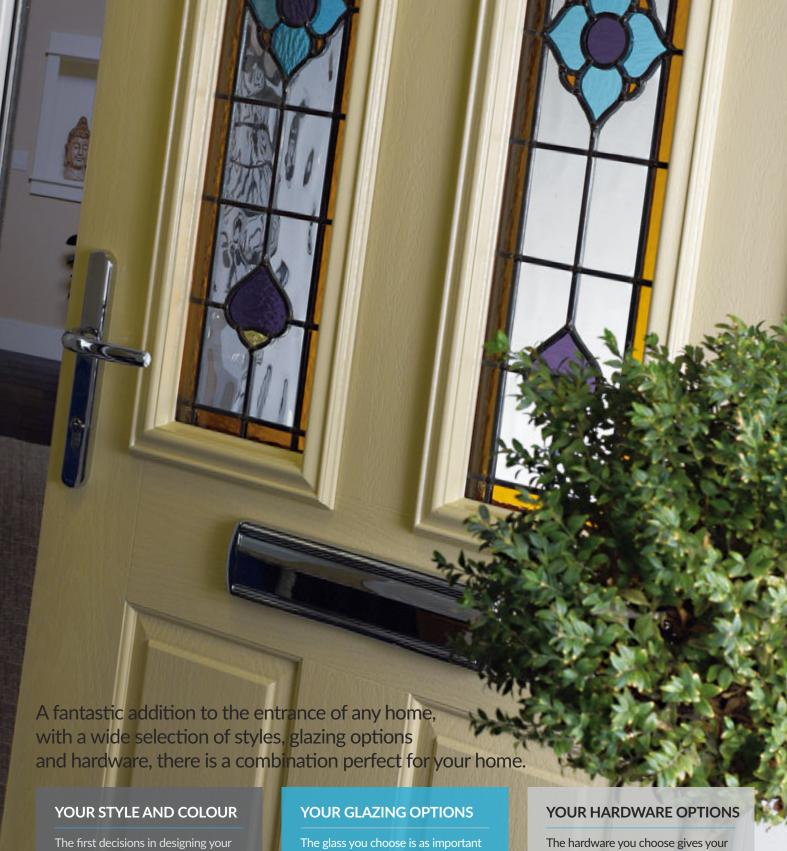

The first decisions in designing your new front door are deciding on the style and colour.

- Choose from over 40 door designs.
- 46 colour options, including woodgrains and colour match option to any RAL colour.
- Supplied in a VEKA or Halo outer frame.

The glass you choose is as important as the style and colour. We have a wide array of glass designs perfectly suited for each type of door.

Choosing the right glass options can really be a focal point for your door.

The hardware you choose gives your door its own individual look and is available in a wide range of colours.

Choosing the right hardware makes a statement about you and your home.