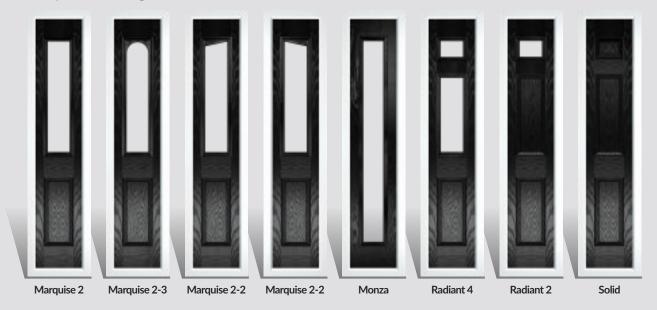

### TRADITIONAL DOORS

The range of traditional doors are designed to replicate the most popular timber doors and come with highly defined mouldings and realistic wood-grain embossing on the surface. Whether used in a Victorian home, a modern townhouse or a farmhouse cottage, these doors always add to the appearance of the entrance.

These doors are transformed by the choice of decorative glass and colours, with 40 door colours available and a huge range of glass options, from the simple diamonds of Classic, through to the stunning multi-faced bevelling and black chrome caming of Reflections, these doors can make a real statement.

Marquise 2 Page 12

Marquise 2-2 Page 12

Marquise 2-3 Page 12

Craftsman 0 Page 16

Craftsman 1 Page 16

Crown 1 Page 18

Crown 3 Page 18

Crown 5 Page 18

Crown 7 Page 18

Radiant 0 Page 20

Radiant 2 Page 20

Radiant 4 Page 20

**Trillion** Page 22

Trillion Grid Page 22

Princess Page 24

Princess Grid Page 24

Gleneagles Page 26

Solitaire 0 Page 28

Solitaire 1-2 Page 28

Solitaire DT3 Page 30

Solitaire DT3 Page 30

Solitaire 6 Page 30

Solitaire 1 Page 32

Solitaire 3 Page 33

Solitaire 5 Page 33

Solitaire 7 Page 33

Solitaire T3 Page 34

Solitaire 4 Page 34

Solitaire 9 Page 34

Solitaire 2 Page 36