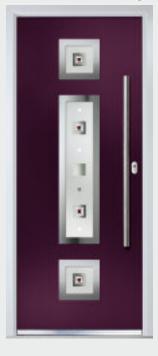

# Vilamoura

CONTEMPORARY DOORS

Door Colour: Shadow | Decorative Glass: Symphony

The inline slim glazing details on the Vilamoura door is inspired by the European door look.