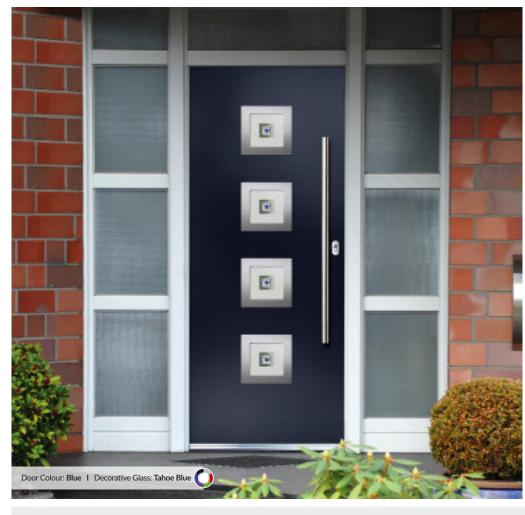

### Inox Munich

'LINKS' CONTEMPORARY DOORS

With its large single centre lite drawing the eye, the Inox Munich achieves a bold yet graceful design.

Door Colour: Twilight

Door Colour: Victory Blue
Decorative Glass: Etch Squares