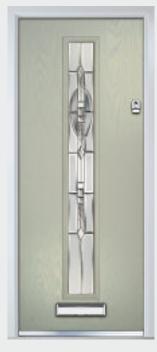

# Gleneagles

TRADITIONAL DOORS

With its American style, the Gleneagles is proving to be as popular here in the UK.

Door Colour: Agate
Decorative Glass: Simplicity Zinc

Door Colour: Diablo Decorative Glass: Symphony

Door Colour: Anthracite Decorative Glass: Prairie

Door Colour: Nimbus Decorative Glass: Modena

TRADITIONAL DOORS

Unlike other 'cottage' doors in the market, the Solitaire has a unique 'offset etched' detailing.