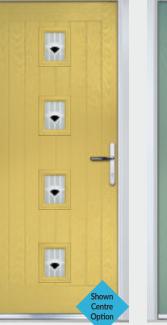

### Radiant

TRADITIONAL DOORS

The traditional six-panel door can be enhanced with either two or four small glazing details.

Radiant 0

Radiant 2

Radiant 4

Door Colour: Cotswold Decorative Glass: Dorchester Blue

Door Colour: Chartwell Green Decorative Glass: Simplicity Zinc