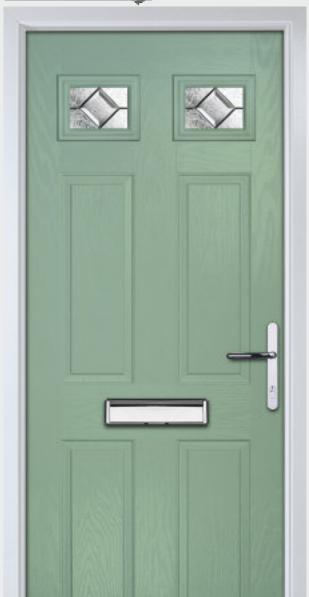

### Princess

TRADITIONAL DOORS

With its large glazed area, the Princess lets light flood through. Also available with GridLite and our unique integral blind option.

Princess

Princess Grid

Door Colour: Golden Oak
Decorative Glass: Elegance

Door Colour: **Green**Decorative Glass: **Murano Green** 

Door Colour: Olive Grove Decorative Glass: Linear

Door Colour: Clay
Decorative Glass: GridLite Etch