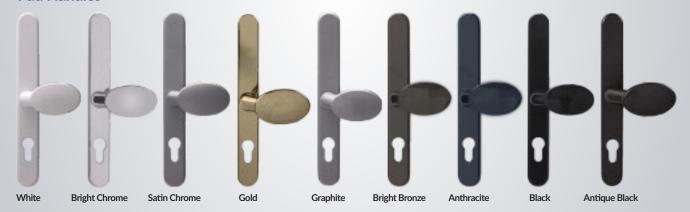

### Hardware Options

Your furniture choices for your new door can really complement and enhance the look of your door. Whether you're looking to complete your traditional or contemporary door, you'll find the hardware that gives you the perfect finishing touch. You have 9 great colour options to choose from, supplied complete with a full 10 year mechanical guarantee and surface finish warranty.

#### **Pad Handles**