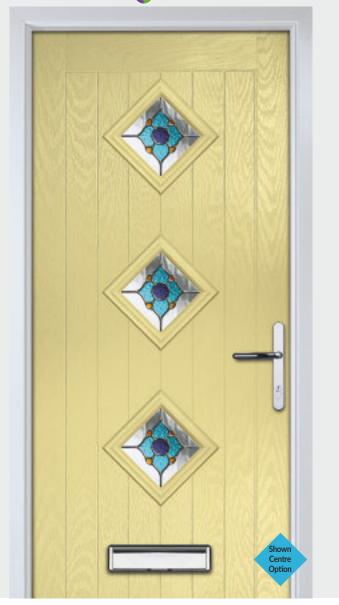

# Marquise

TRADITIONAL DOORS

Our most popular composite door option which is now available in a choice of three glazing styles.

Marquise 2

Marquise 2-2

Marquise 2-3

Door Colour: Slate
Decorative Glass: Murano Black