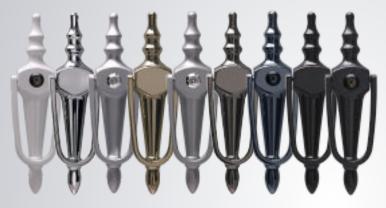

#### Urn Knockers Available with or without Spyhole

#### Horsetail Knockers Available in all colours