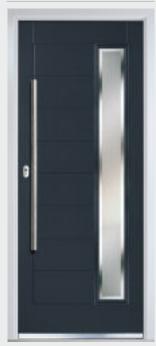

# Vilamoura

CONTEMPORARY DOORS

Door Colour: Shadow | Decorative Glass: Symphony

The inline slim glazing details on the Vilamoura door is inspired by the European door look.