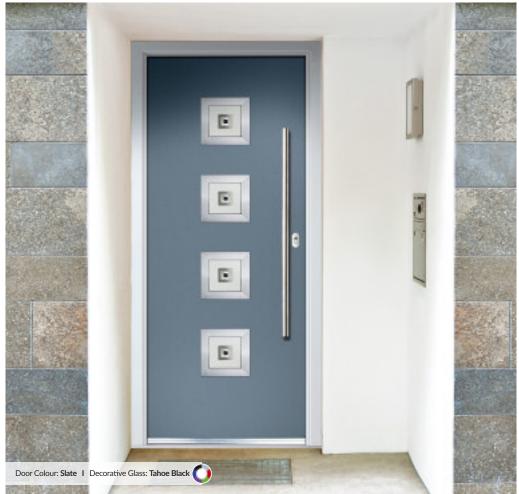

# Marquise

TRADITIONAL DOORS

Our most popular composite door option which is now available in a choice of three glazing styles.

Marquise 2

Marquise 2-2

Marquise 2-3

Door Colour: Slate
Decorative Glass: Murano Black