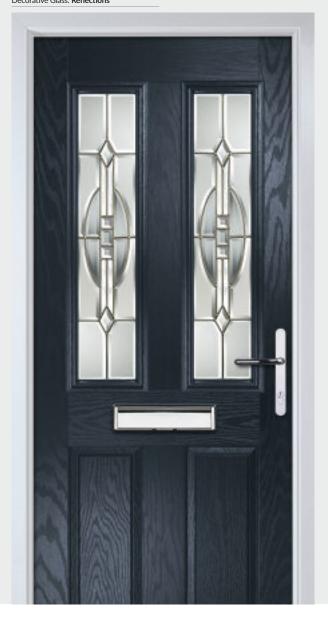

These doors are transformed by the choice of decorative glass and colours, with 40 door colours available and a huge range of glass options, from the simple diamonds of Classic, through to the stunning multi-faced bevelling and black chrome caming of Reflections, these doors can make a real statement.