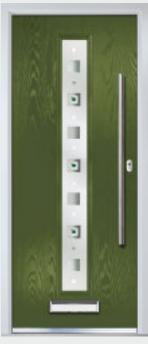

# Augusta

CONTEMPORARY DOORS

With its simple, slim glazed panel and parallel pull handle, the Augusta has a clean modern style.

Door Colour: Anthracite
Decorative Glass: Matrix

Door Colour: Chartwell Green
Decorative Glass: Reflections

Door Colour: Victory Blue
Decorative Glass: Murano Black

Door Colour: **Mulberry** Decorative Glass: **Simplicity** 

Door Colour: Black
Decorative Glass: Linear

Door Colour: Clay
Decorative Glass: Reflections

Door Colour: Olive Grove
Decorative Glass: Tahoe Green