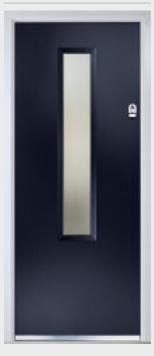

# Augusta

CONTEMPORARY DOORS

With its simple, slim glazed panel and parallel pull handle, the Augusta has a clean modern style.

Door Colour: Anthracite
Decorative Glass: Matrix

Door Colour: Chartwell Green
Decorative Glass: Reflections

Door Colour: Victory Blue
Decorative Glass: Murano Black

Door Colour: **Mulberry** Decorative Glass: **Simplicity** 

Door Colour: Black
Decorative Glass: Linear

Door Colour: Clay
Decorative Glass: Reflections

Door Colour: Olive Grove
Decorative Glass: Tahoe Green