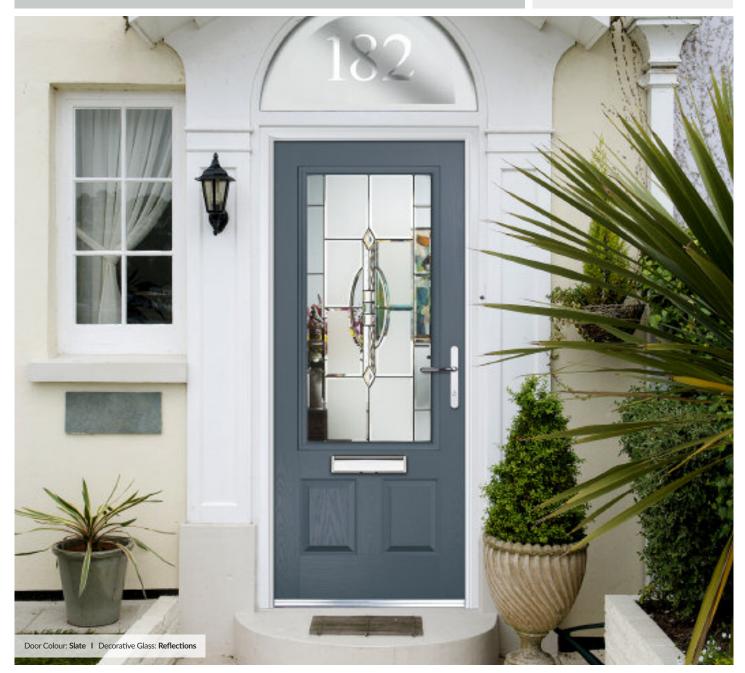

These doors are transformed by the choice of decorative glass and colours, with 40 door colours available and a huge range of glass options, from the simple diamonds of Classic, through to the stunning multi-faced bevelling and black chrome caming of Reflections, these doors can make a real statement.