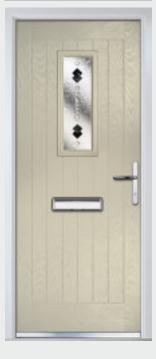

# Marquise

TRADITIONAL DOORS

Our most popular composite door option which is now available in a choice of three glazing styles.

Marquise 2

Marquise 2-2

Marquise 2-3

Door Colour: Slate
Decorative Glass: Murano Black