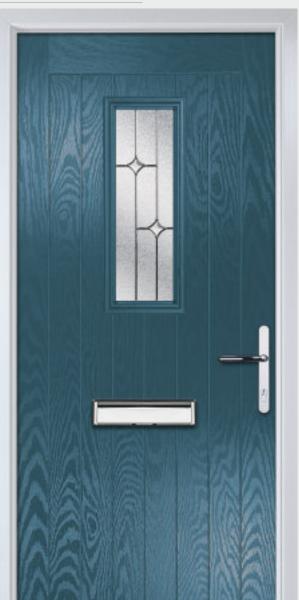

e Etch







# Gleneagles

TRADITIONAL DOORS

With its American style, the Gleneagles is proving to be as popular here in the UK.







Door Colour: Agate
Decorative Glass: Simplicity Zinc



Door Colour: Diablo Decorative Glass: Symphony



Door Colour: Anthracite Decorative Glass: Prairie









Door Colour: Nimbus Decorative Glass: Modena









TRADITIONAL DOORS



Unlike other 'cottage' doors in the market, the Solitaire has a unique 'offset etched' detailing.



Solitaire 0



Solitaire 1-2





Door Colour: Slate Decorative Glass: Reflections

Door Colour: Moonshine Decorative Glass: Classic

Door Colour: Clotted Cream Decorative Glass: Symphony

Door Colour: Stormy Seas Decorative Glass: Murano Black











Door Colour: Irish Oak Decorative Glass: Simplicity Brass









TRADITIONAL DOORS







Unlike other 'cottage' doors in the market, the Solitaire has a unique 'offset etched' detailing.



Solitaire DT3



Solitaire DT3



Door Style: Solitaire 6 Door Colour: Golden Oak Decorative Glass: Bullseye

Door Style: Solitaire DT3 Door Colour: Cotswold Decorative Glass: Simplicity



Door Style: Solitaire DT3 Door Colour: Green Decorative Glass: Colour Rose



Door Style: Solitaire DT3 Door Colour: Vanilla 0 Decorative Glass: Dorchester















TRADITIONAL DOORS

The stunning Farmhouse Cottage style door with a square glass design for a truly traditional look







Door Style: Solitaire 1
Door Colour: Agate
Decorative Glass: Diamonds





Door Style: Solitaire 1
Door Colour: Clotted Cream
Decorative Glass: Colour Rose









Door Style: Solitaire