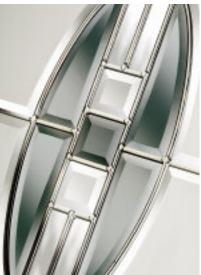

These doors are transformed by the choice of decorative glass and colours, with 40 door colours available and a huge range of glass options, from the simple diamonds of Classic, through to the stunning multi-faced bevelling and black chrome caming of Reflections, these doors can make a real statement.