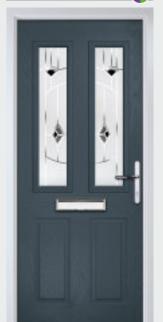

- Security hooks at the top and bottom of the door.
- Fitted with a neat and unobtrusive 2DC hinge, designed with longevity in mind; these simple hinges give the minimum of adjustment by the use of the removable covers and come in a choice of 5 colours.
- Ultion Diamond Secure Cylinder Lock supplied on all doors - details opposite.
- Optional upgrade available for PAS 24 certification -The security standard.

This is why we have chosen to incorporate the Ultion Diamond secure lock with all of our composite doors. When the Ultion detects attack a hidden lock automatically engages. Even in lockdown mode it stops the intruder from opening your door.