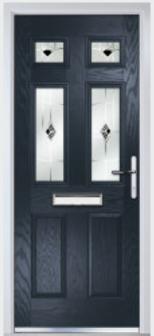

# Marquise

TRADITIONAL DOORS

Our most popular composite door option which is now available in a choice of three glazing styles.

Marquise 2

Marquise 2-2

Marquise 2-3

Door Colour: Slate
Decorative Glass: Murano Black