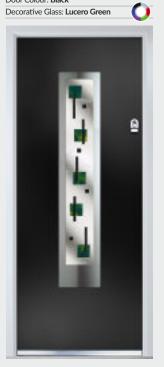

# Monza II Oakmont

**CONTEMPORARY DOORS** 

A stunning new design using colour matched cassettes for all colour options.

Door Colour: Anthracite
Decorative Glass: Lucero Black

Door Colour: Nimbus
Decorative Glass: Tahoe Blue