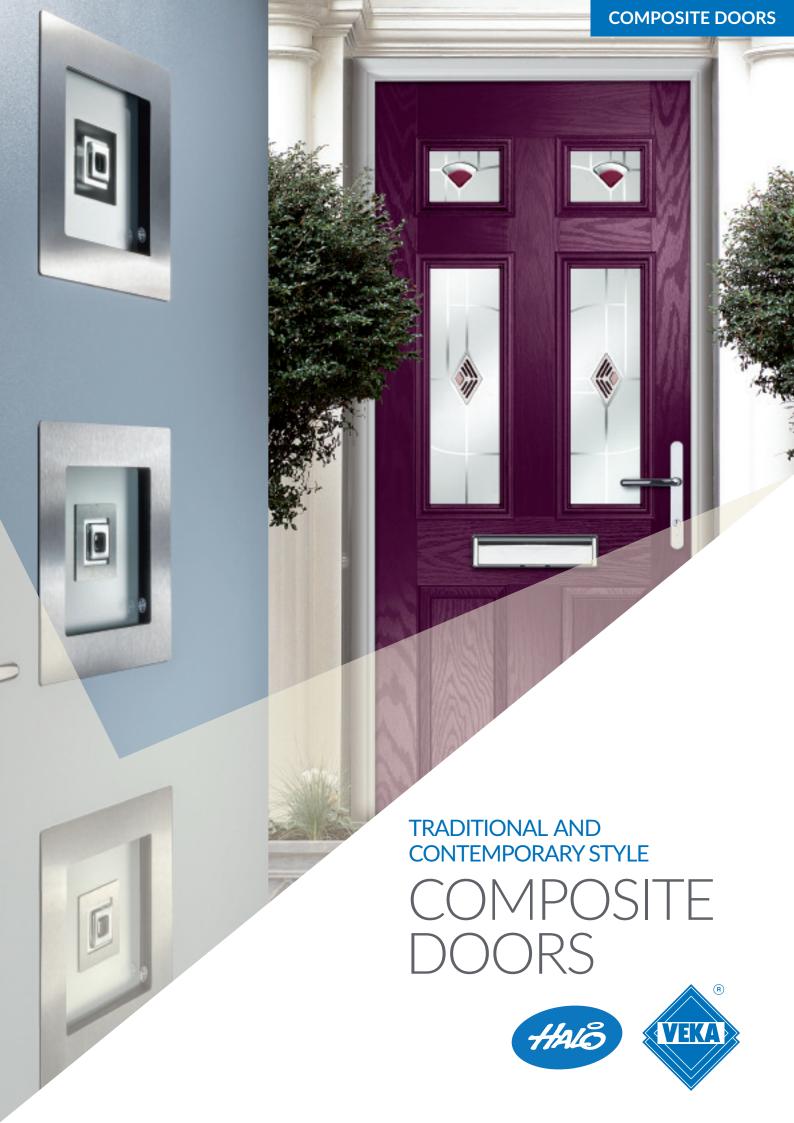

### Decorative Glass Colour Options

Diamonds

Available in a choice of either bevelled glass or 6 vibrant colourways: Blue, Green, Grey, Frost, Purple or Red.

Dorchester

Available in 3 border colour options: Amber, Blue and Green.

French

Available in Emerald, Onyx, Ruby and Sapphire.

Murano

Available in Black, Blue, Green, Purple and Red.

**Tahoe** 

Available in Black, Blue, Green, Purple and Red.

Cielo

Available in Black, Blue, Copper, Green and Purple.