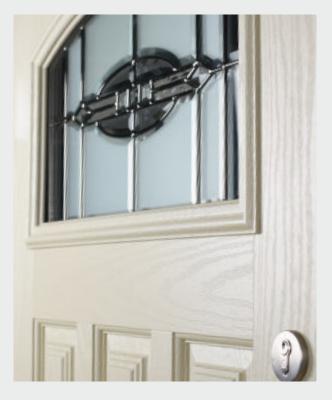

All VEKA composite doors are fitted with the neat and unobtrusive 2DC butt hinge designed with longevity in mind, these robust, precision-engineered hinge allow lateral and horizontal adjustment by the removal of the interchangeable cover caps and come in a choice of 9 colours.

2DC Butt Hinge