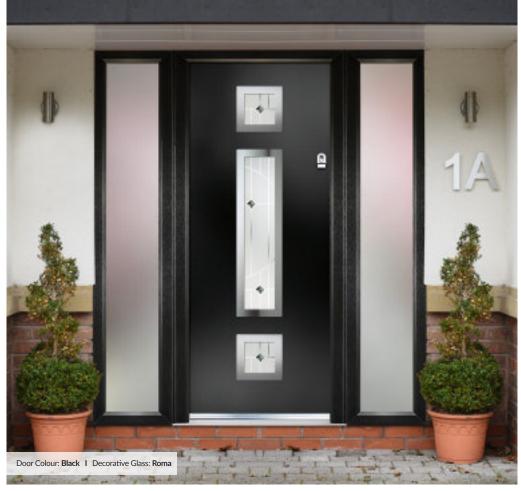

# Inox Nice

'LINKS' CONTEMPORARY DOORS

The Inox Nice door offers a Mediterranean style with four decorative lites that allow the light to stream in without compromising on your privacy.

Door Colour: Clay
Decorative Glass: Tahoe Black

Door Colour: Anthracite
Decorative Glass: Roma

Door Colour: Silver Grey
Decorative Glass: Kensington

Door Colour: French Blue
Decorative Glass: Millennium

Door Colour: **Very Berry** Decorative Glass: **Tahoe Purple** 