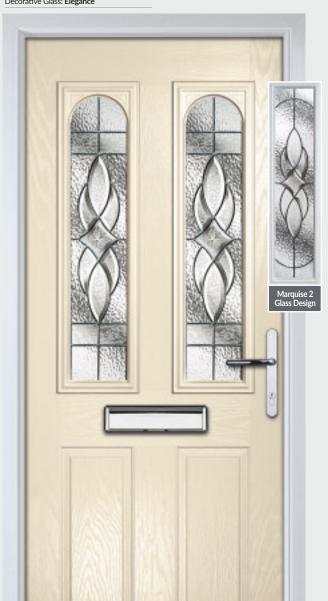

# Marquise

TRADITIONAL DOORS

Our most popular composite door option which is now available in a choice of three glazing styles.

Marquise 2

Marquise 2-2

Marquise 2-3

Door Colour: Slate
Decorative Glass: Murano Black

Door Colour: Vanilla
Decorative Glass: Classic

Door Colour: Irish Oak
Decorative Glass: Flair

Door Colour: Cream White
Decorative Glass: Elegance

Door Colour: Twilight
Decorative Glass: Modena

Door Colour: Chartwell Green
Decorative Glass: Simplicity Zinc