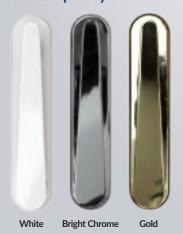

### Hardware Options

Your furniture choices for your new door can really complement and enhance the look of your door. Whether you're looking to complete your traditional or contemporary door, you'll find the hardware that gives you the perfect finishing touch. You have 9 great colour options to choose from, supplied complete with a full 10 year mechanical guarantee and surface finish warranty.