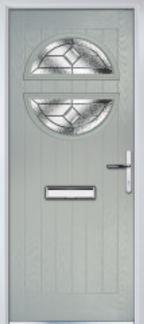

Door Style: Solitaire 2 Door Colour: Agate

Decorative Glass: Simplicity Zinc

Door Style: Solitaire 2 Door Colour: Stormy Seas Decorative Glass: Diamonds Grey

Door Style: Solitaire 2 Door Colour: Twilight Decorative Glass: Reflections