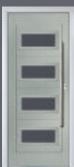

### Radiant

TRADITIONAL DOORS

The traditional six-panel door can be enhanced with either two or four small glazing details.

Radiant 0

Radiant 2

Radiant 4

Door Colour: Cotswold Decorative Glass: Dorchester Blue