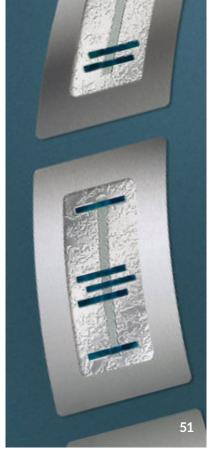

# Inox Barcelona

'LINKS' CONTEMPORARY DOORS

The sweeping grace of the Barcelona design 'oozes' class and sophistication and is proving to be one of our most popular options.

French

Available in Emerald, Onyx, Ruby and Sapphire.

Murano

Available in Black, Blue, Green, Purple and Red.

**Tahoe** 

Available in Black, Blue, Green, Purple and Red.

Cielo

Available in Black, Blue, Copper, Green and Purple.