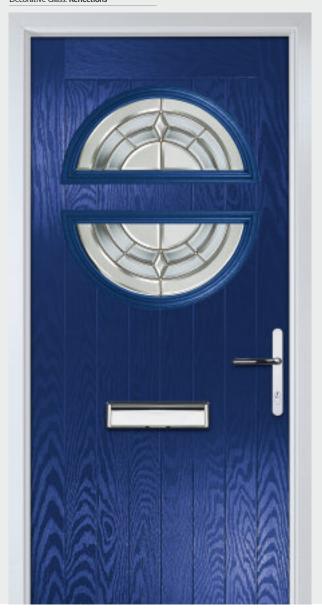

# Trillion

TRADITIONAL DOORS

The large glazed area of the Trillion can also be enhanced with the GridLite option.

Trillion

Trillion Grid

Door Colour: Slate
Decorative Glass: Modena

Door Colour: Very Berry
Decorative Glass: Murano Purple

Door Colour: Red
Decorative Glass: Elegance

Door Colour: Azure

Door Colour: **Cream White**Decorative Glass: **Reflections** 

Door Colour: Emerald
Decorative Glass: Simplicity Zinc

23