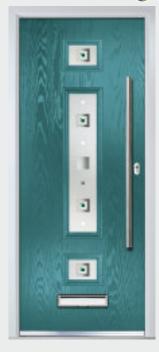

### Craftsman

TRADITIONAL DOORS

Reminiscent of the door styles of the 1930's, the Craftsman is available as a solid door option as well as a glazed version.

Craftsman 0

Craftsman 1

Door Colour: Twilight
Decorative Glass: Reflections

Door Colour: Clay
Decorative Glass: Dorchester Amber

Door Colour: Anthracite
Decorative Glass: Havana

Door Colour: Black
Decorative Glass: Simplicity Brass