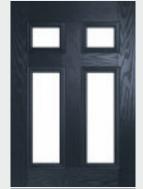

### Craftsman

TRADITIONAL DOORS

Reminiscent of the door styles of the 1930's, the Craftsman is available as a solid door option as well as a glazed version.

Craftsman 0

Craftsman 1

Door Colour: Twilight
Decorative Glass: Reflections