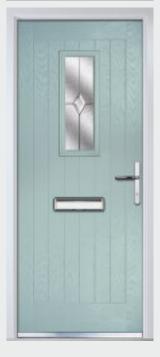

# Marquise

TRADITIONAL DOORS

Our most popular composite door option which is now available in a choice of three glazing styles.

Marquise 2

Marquise 2-2

Marquise 2-3

Door Colour: Slate
Decorative Glass: Murano Black