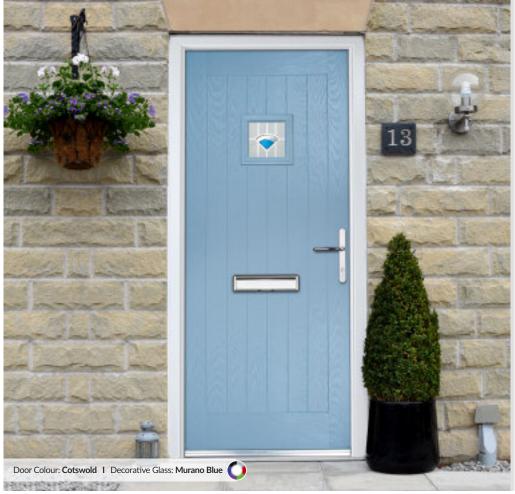

#### **GLAZING OPTIONS**

Colour and caming options are available on certain glass designs (see page 57). These are illustrated in the brochure by the these icons:

Colour Option

Caming Option Available