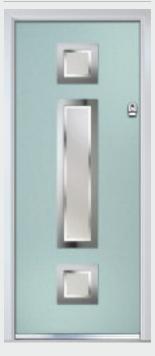

# Trillion

TRADITIONAL DOORS

The large glazed area of the Trillion can also be enhanced with the GridLite option.

Trillion

Trillion Grid

Door Colour: Slate
Decorative Glass: Modena

Door Colour: Very Berry
Decorative Glass: Murano Purple

Door Colour: Red
Decorative Glass: Elegance

Door Colour: Azure

Door Colour: **Cream White**Decorative Glass: **Reflections** 

Door Colour: Emerald
Decorative Glass: Simplicity Zinc

23