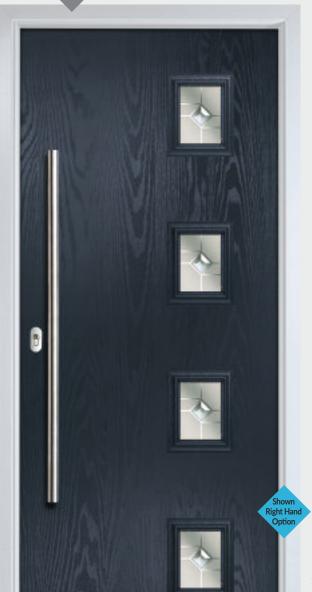

# Marquise

TRADITIONAL DOORS

Our most popular composite door option which is now available in a choice of three glazing styles.

Marquise 2

Marquise 2-2

Marquise 2-3

Door Colour: Slate
Decorative Glass: Murano Black