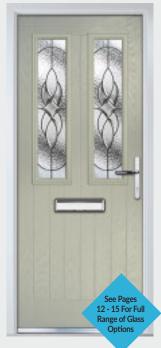

### Princess

TRADITIONAL DOORS

With its large glazed area, the Princess lets light flood through. Also available with GridLite and our unique integral blind option.

Princess

Princess Grid

Door Colour: Golden Oak
Decorative Glass: Elegance