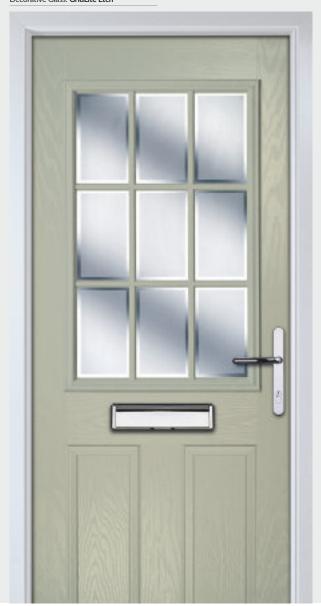

These doors are transformed by the choice of decorative glass and colours, with 40 door colours available and a huge range of glass options, from the simple diamonds of Classic, through to the stunning multi-faced bevelling and black chrome caming of Reflections, these doors can make a real statement.