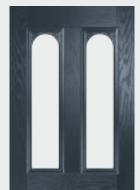

### Radiant

TRADITIONAL DOORS

The traditional six-panel door can be enhanced with either two or four small glazing details.

Radiant 0

Radiant 2

Radiant 4

Door Colour: Cotswold Decorative Glass: Dorchester Blue