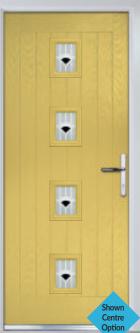

### Solitaire

TRADITIONAL DOORS

A range of traditional style Farmhouse Cottage doors with larger glass designs

TRADITIONAL DOORS

A very popular door design with an abundance of glazing options and positions.

Solitaire T3

Solitaire 4

Door Style: Solitaire T3 Door Colour: Golden Oak Decorative Glass: Classic

Door Style: Solitaire 4 Door Colour: Citrine

Decorative Glass: Murano Black

Door Style: Solitaire 4 Door Colour: Chartwell Green Decorative Glass: Reflections