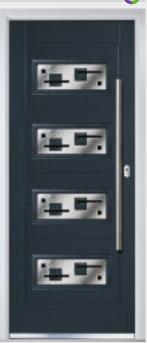

# Monza II

CONTEMPORARY DOORS

With its contemporary linear etched detailing, Monza II is a stunning door and is also available as a solid door option.

Monza II

Monza II Solid

Door Colour: Golden Oak Decorative Glass: Tahoe Black

Door Colour: Mulberry
Decorative Glass: Reflections

Door Colour: French Blue Decorative Glass: Murano Black

Door Colour: Anthracite
Decorative Glass: Kensington

Door Colour: Clay
Decorative Glass: Linear