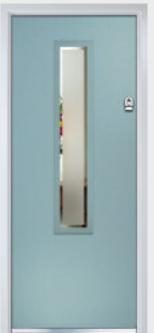

# Gleneagles

TRADITIONAL DOORS

With its American style, the Gleneagles is proving to be as popular here in the UK.

Door Colour: Agate
Decorative Glass: Simplicity Zinc

Door Colour: Diablo Decorative Glass: Symphony

Door Colour: Anthracite Decorative Glass: Prairie

Door Colour: Nimbus Decorative Glass: Modena

TRADITIONAL DOORS

Unlike other 'cottage' doors in the market, the Solitaire has a unique 'offset etched' detailing.