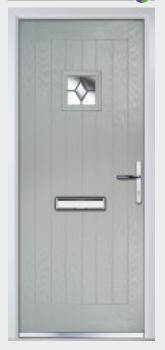

TRADITIONAL DOORS

The stunning Farmhouse Cottage style door with a square glass design for a truly traditional look

Door Style: Solitaire 1
Door Colour: Agate
Decorative Glass: Diamonds

Door Style: Solitaire 1
Door Colour: Clotted Cream
Decorative Glass: Colour Rose