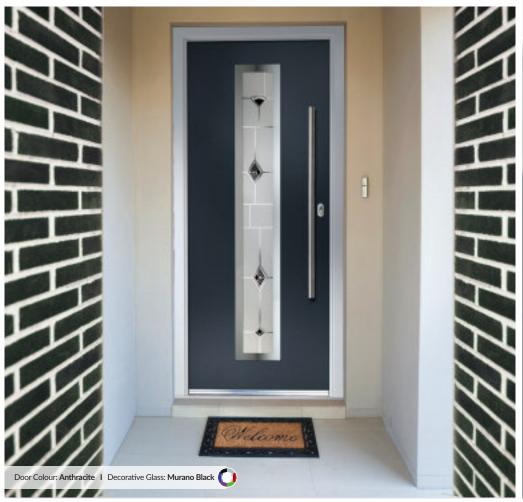

# Marquise

TRADITIONAL DOORS

Our most popular composite door option which is now available in a choice of three glazing styles.

Marquise 2

Marquise 2-2

Marquise 2-3

Door Colour: Slate
Decorative Glass: Murano Black