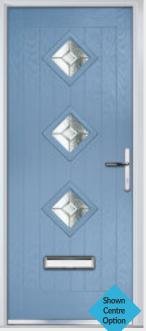

Gleneagles Page 26

Solitaire 0 Page 28

Solitaire 1-2 Page 28

Solitaire DT3 Page 30

Solitaire DT3 Page 30

Solitaire 6 Page 30

Solitaire 1 Page 32

Solitaire 3 Page 33

Door Colour: Irish Oak Decorative Glass: Simplicity Brass

TRADITIONAL DOORS

Unlike other 'cottage' doors in the market, the Solitaire has a unique 'offset etched' detailing.

Solitaire DT3

Solitaire DT3

Door Style: Solitaire 6 Door Colour: Golden Oak Decorative Glass: Bullseye