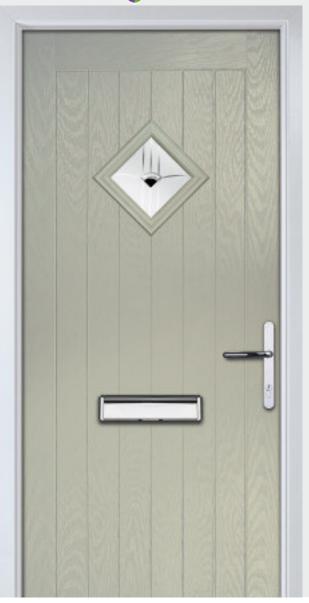

### Radiant

TRADITIONAL DOORS

The traditional six-panel door can be enhanced with either two or four small glazing details.

Radiant 0

Radiant 2

Radiant 4

Door Colour: Cotswold Decorative Glass: Dorchester Blue

Door Colour: Chartwell Green Decorative Glass: Simplicity Zinc