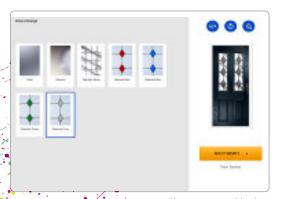

# DESIGN AND VIEW YOUR PERFECT DOOR

With such a wide selection of styles, colours, hardware and glazing options available for your new door, it can sometimes be difficult to visualise what you need. Our door designer lets you see just that and even lets you upload a picture of your home to see exactly how your choices will look in reality.

#### You're the Designer

Choose your style, then your colour, completely change the look with the various glazing options and then complete the look with your choice of hardware. Don't leave it to guesswork, we can show you exactly how your choices will look in your home with our online designer. We'll take you through the choices, upload a picture of your home and superimpose the door you have designed to ensure your choice complements it perfectly.

There are so many combinations that it's often difficult to know which ones are right for you until you see it in place. Make sure you make the right choices by designing your ideal door on our door designer.

Choose your Door Style

Choose your Door Colour

Choose your Glazing