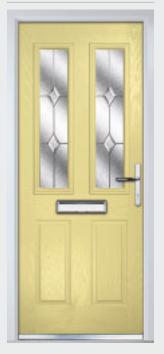

# Marquise

TRADITIONAL DOORS

Our most popular composite door option which is now available in a choice of three glazing styles.

Marquise 2

Marquise 2-2

Marquise 2-3

Door Colour: Slate
Decorative Glass: Murano Black