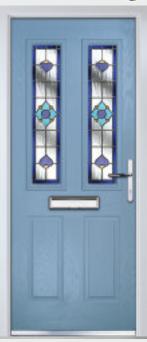

The glass you choose is as important as the style and colour. We have a wide array of glass designs perfectly suited for each type of door.

Choosing the right glass options can really be a focal point for your door.

These doors are transformed by the choice of decorative glass and colours, with 40 door colours available and a huge range of glass options, from the simple diamonds of Classic, through to the stunning multi-faced bevelling and black chrome caming of Reflections, these doors can make a real statement.