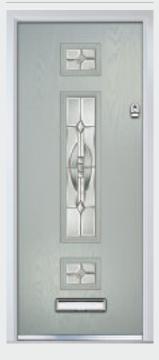

# Marquise

TRADITIONAL DOORS

Our most popular composite door option which is now available in a choice of three glazing styles.

Marquise 2

Marquise 2-2

Marquise 2-3

Door Colour: Slate
Decorative Glass: Murano Black