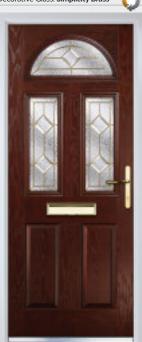

### Crown

TRADITIONAL DOORS

A traditional favourite with just a hint of modern, the Crown is also available in a number of glazing options as shown below.

Crown 1

Crown 3

Crown 5

Crown 7

Door Colour: Clotted Cream
Decorative Glass: Dorchester Green

Shown with Crown 1 Glazing Option

Door Colour: Mulberry
Decorative Glass: Reflections

Door Colour: Victory Blue
Decorative Glass: Kensington

Door Colour: Rosewood
Decorative Glass: Simplicity Brass