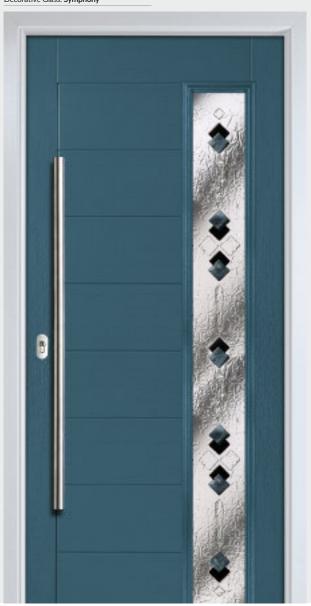

Door Colour: **Diablo** Decorative Glass: **Diamonds Red** 

Door Colour: Agate Grey
Decorative Glass: Symphony