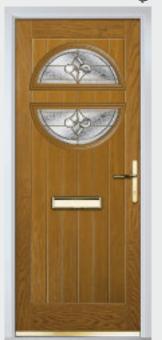

### Princess

TRADITIONAL DOORS

With its large glazed area, the Princess lets light flood through. Also available with GridLite and our unique integral blind option.

Princess

Princess Grid

Door Colour: Golden Oak
Decorative Glass: Elegance