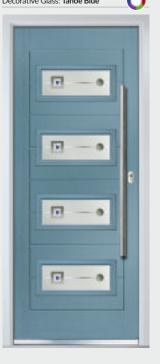

### Princess

TRADITIONAL DOORS

With its large glazed area, the Princess lets light flood through. Also available with GridLite and our unique integral blind option.

Princess

Princess Grid

Door Colour: Golden Oak
Decorative Glass: Elegance

Door Colour: **Green**Decorative Glass: **Murano Green** 

Door Colour: Olive Grove Decorative Glass: Linear

Door Colour: Clay
Decorative Glass: GridLite Etch