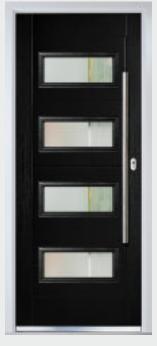

# Monza II

CONTEMPORARY DOORS

With its contemporary linear etched detailing, Monza II is a stunning door and is also available as a solid door option.

Monza II

Monza II Solid

Door Colour: Golden Oak Decorative Glass: Tahoe Black

Door Colour: Mulberry
Decorative Glass: Reflections

Door Colour: French Blue Decorative Glass: Murano Black

Door Colour: Anthracite
Decorative Glass: Kensington

Door Colour: Clay
Decorative Glass: Linear

Door Colour: Victory Blue
Decorative Glass: Symphony