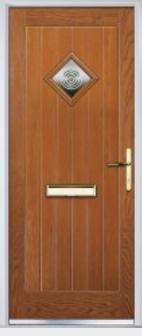

Door Colour: Irish Oak Decorative Glass: Simplicity Brass

TRADITIONAL DOORS

Unlike other 'cottage' doors in the market, the Solitaire has a unique 'offset etched' detailing.

Solitaire DT3

Solitaire DT3

Door Style: Solitaire 6 Door Colour: Golden Oak Decorative Glass: Bullseye