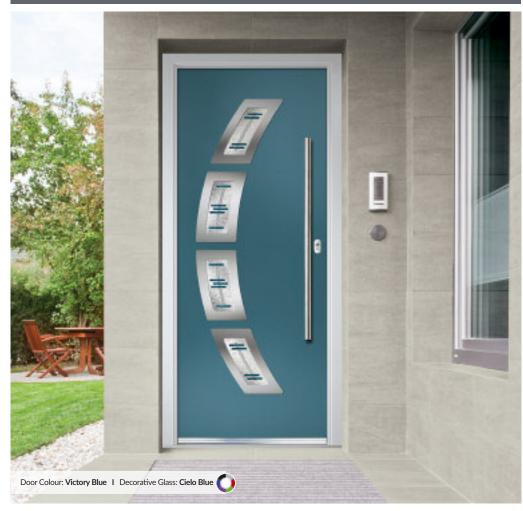

# Inox Barcelona

'LINKS' CONTEMPORARY DOORS

The sweeping grace of the Barcelona design 'oozes' class and sophistication and is proving to be one of our most popular options.