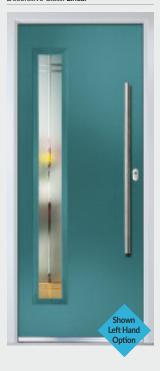

# Augusta

CONTEMPORARY DOORS

With its simple, slim glazed panel and parallel pull handle, the Augusta has a clean modern style.

Door Colour: Anthracite
Decorative Glass: Matrix

Door Colour: Chartwell Green
Decorative Glass: Reflections

Door Colour: Victory Blue
Decorative Glass: Murano Black

Door Colour: **Mulberry** Decorative Glass: **Simplicity** 

Door Colour: Black
Decorative Glass: Linear

Door Colour: Clay
Decorative Glass: Reflections

Door Colour: Olive Grove
Decorative Glass: Tahoe Green