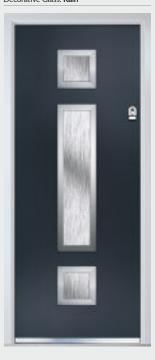

# Marquise

TRADITIONAL DOORS

Our most popular composite door option which is now available in a choice of three glazing styles.

Marquise 2

Marquise 2-2

Marquise 2-3

Door Colour: Slate
Decorative Glass: Murano Black