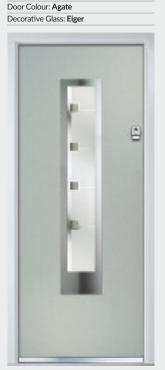

# Inox Nice

'LINKS' CONTEMPORARY DOORS

The Inox Nice door offers a Mediterranean style with four decorative lites that allow the light to stream in without compromising on your privacy.

Door Colour: Clay
Decorative Glass: Tahoe Black