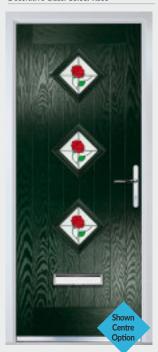

Door Style: Solitaire DT3 Door Colour: Cotswold Decorative Glass: Simplicity

Door Style: Solitaire DT3 Door Colour: Green Decorative Glass: Colour Rose

Door Style: Solitaire DT3 Door Colour: Vanilla 0 Decorative Glass: Dorchester