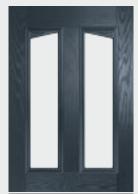

### Craftsman

TRADITIONAL DOORS

Reminiscent of the door styles of the 1930's, the Craftsman is available as a solid door option as well as a glazed version.

Craftsman 0

Craftsman 1

Door Colour: Twilight
Decorative Glass: Reflections