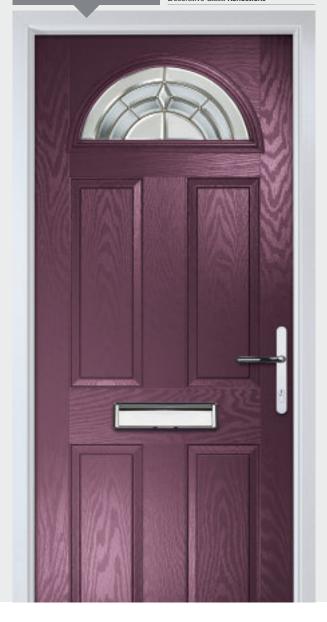

### Crown

TRADITIONAL DOORS

A traditional favourite with just a hint of modern, the Crown is also available in a number of glazing options as shown below.

Crown 1

Crown 3

Crown 5

Crown 7

Door Colour: Clotted Cream
Decorative Glass: Dorchester Green

Shown with Crown 1 Glazing Option

Door Colour: Mulberry
Decorative Glass: Reflections

Door Colour: Victory Blue
Decorative Glass: Kensington

Door Colour: Rosewood
Decorative Glass: Simplicity Brass