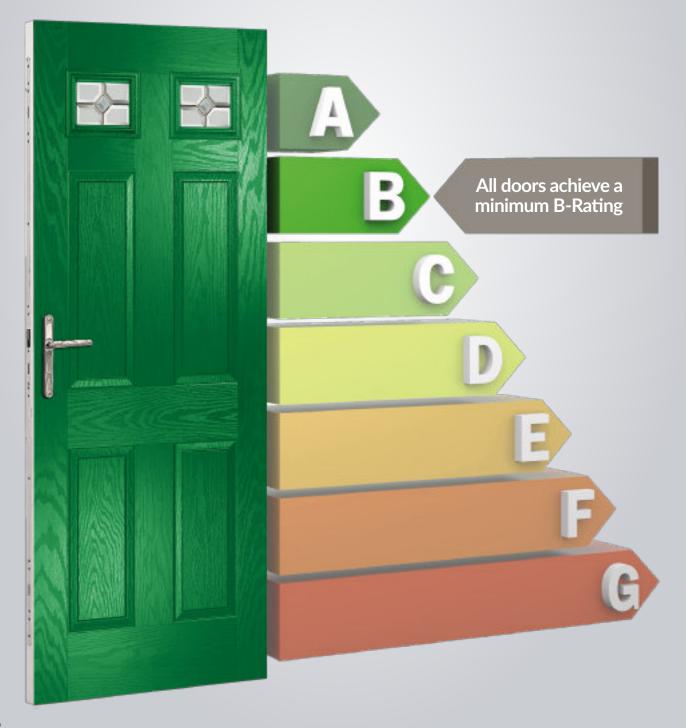

### THERMAL PERFORMANCE

Composite doors are much more thermally efficient than either timber or PVC, and our doors are manufactured to the highest quality standards, making them more thermally efficient by design.

The warm foam core allows the door to have a significantly better 'U' value than traditional timber doors, PVC skinned timber doors and steel doors, and our entire range meets with the requirements of the current Building Regulations.

There are various upgrades to glass options which increase the thermal performance of the door. The combination should keep your home warmer and could help reduce your energy bills.