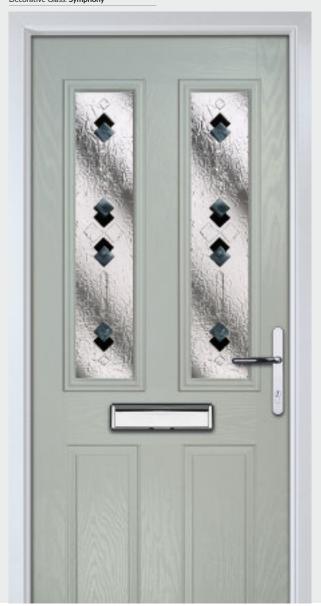

Door Colour: **Diablo** Decorative Glass: **Diamonds Red** 

Door Colour: Agate Grey
Decorative Glass: Symphony