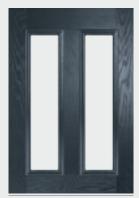

# Marquise

TRADITIONAL DOORS

Our most popular composite door option which is now available in a choice of three glazing styles.

Marquise 2

Marquise 2-2

Marquise 2-3

Door Colour: Slate
Decorative Glass: Murano Black