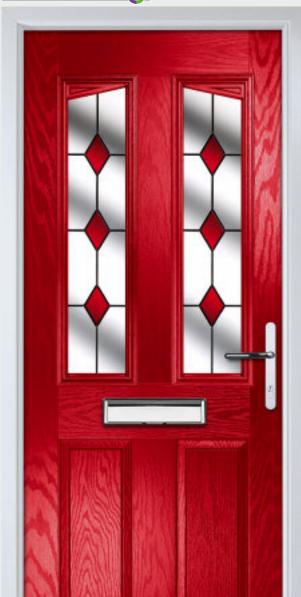

Door Colour: Red
Decorative Glass: Elegance

Door Colour: Azure

Door Colour: **Cream White**Decorative Glass: **Reflections** 

Door Colour: Emerald
Decorative Glass: Simplicity Zinc

23