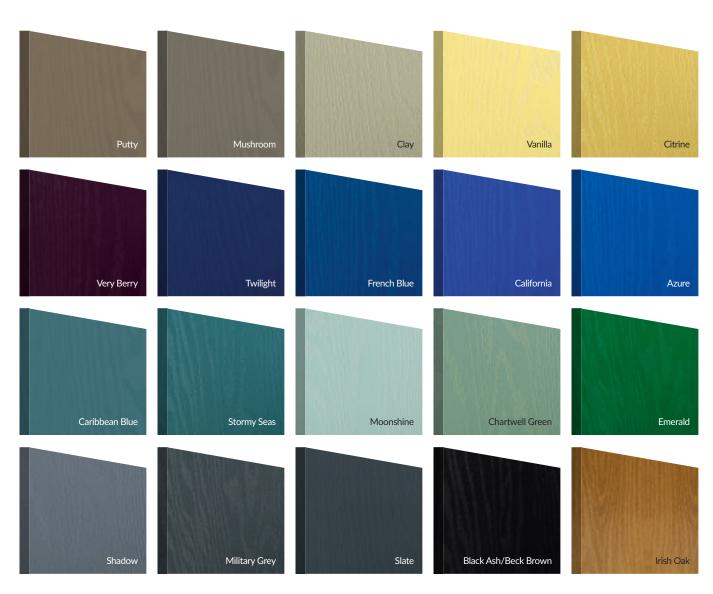

#### **Premium Colours**

Our range of 38 premium colours are created using state-of-the-art coating technologies as used in the yacht industry. The paint has been prepared to the recommended gloss level which range from a Semi-Matt, Satin or Semi-Gloss sheen dependent upon colour.