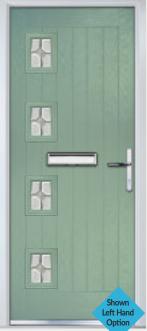

### Princess

TRADITIONAL DOORS

With its large glazed area, the Princess lets light flood through. Also available with GridLite and our unique integral blind option.

Princess

Princess Grid

Door Colour: Golden Oak
Decorative Glass: Elegance

Door Colour: **Green**Decorative Glass: **Murano Green** 

Door Colour: Olive Grove Decorative Glass: Linear

Door Colour: Clay
Decorative Glass: GridLite Etch