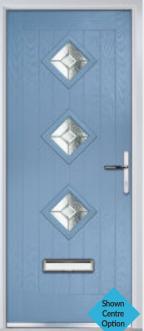

Door Style: Solitaire 2 Door Colour: Agate

Decorative Glass: Simplicity Zinc

Door Style: Solitaire 2 Door Colour: Stormy Seas Decorative Glass: Diamonds Grey

Door Style: Solitaire 2 Door Colour: Twilight Decorative Glass: Reflections