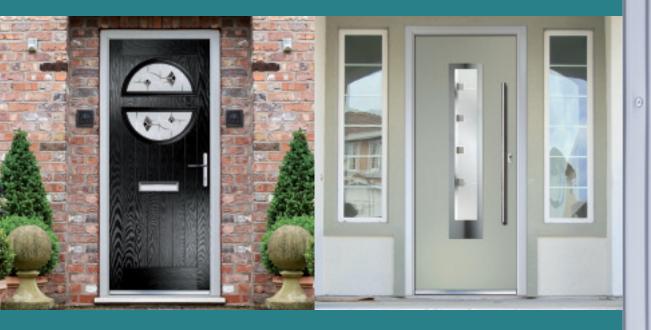

### A STUNNING AND SECURE ADDITION TO ANY HOME

Superior looks and performance from one of the UK's leading home improvement manufacturers – this is the VEKA composite door.

Our composite doors offer all the traditional good looks of timber without any of the drawbacks. While timber may crack, split or warp and of course, need regular sanding and re-painting, uPVC requires very little maintenance and offers all the security, performance and long-life expectancy of modern materials.

### TRADITIONAL DOORS

The range of traditional doors are designed to replicate the most popular timber doors and come with highly defined mouldings and realistic wood-grain embossing on the surface. Whether used in a Victorian home, a modern townhouse or a farmhouse cottage, these doors always add to the appearance of the entrance.

### CONTEMPORARY DOORS

A selection of styles using a non-moulded, woodgrain door blank which are glazed using the TriSYS® cassette system. For a more modern European look, our Urban and Inox doors use a 'Links' smooth door blank, with either the Urban aluminium cassette or the stunning Inox™ stainless steel frames. Available with a range of carefully selected decorative glass options that enhance the look and feel of the door whilst maintaining the clean good looks.