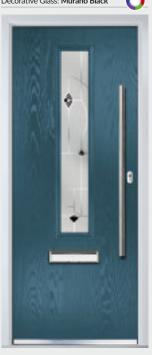

# Marquise

TRADITIONAL DOORS

Our most popular composite door option which is now available in a choice of three glazing styles.

Marquise 2

Marquise 2-2

Marquise 2-3

Door Colour: Slate
Decorative Glass: Murano Black