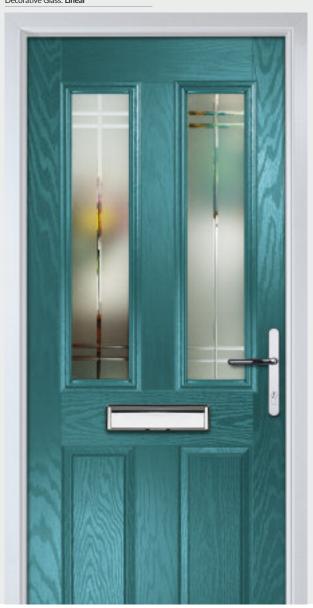

Door Colour: Cotswold
Decorative Glass: Dorchester Blue

Door Colour: Anthracite
Decorative Glass: Reflections

Door Colour: Stormy Seas
Decorative Glass: Linear

Door Colour: Marsala
Decorative Glass: Kensington