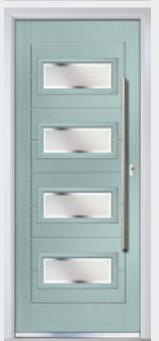

Shown with Crown 1 Glazing Option

Door Colour: Mulberry
Decorative Glass: Reflections

Door Colour: Victory Blue
Decorative Glass: Kensington

Door Colour: Rosewood
Decorative Glass: Simplicity Brass