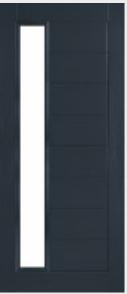

# Augusta

CONTEMPORARY DOORS

With its simple, slim glazed panel and parallel pull handle, the Augusta has a clean modern style.

Door Colour: Anthracite
Decorative Glass: Matrix

Door Colour: Chartwell Green
Decorative Glass: Reflections

# Augusta Long

CONTEMPORARY DOORS

A full length decorative glass alternative to the standard Augusta.

# Urban Augusta Long

'LINKS' CONTEMPORARY DOORS

A full length decorative glass alternative to the standard Augusta.