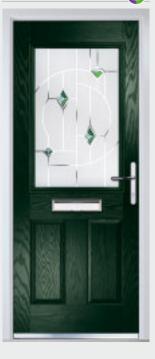

# Marquise

TRADITIONAL DOORS

Our most popular composite door option which is now available in a choice of three glazing styles.

Marquise 2

Marquise 2-2

Marquise 2-3

Door Colour: Slate
Decorative Glass: Murano Black