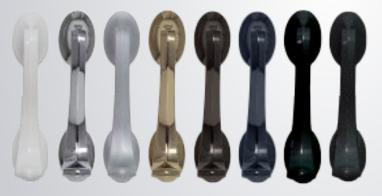

|           |           |             |             |                     |
| Zinc Star*                    |                |           |           |             |             |                     |

### Hardware Options

Your furniture choices for your new door can really complement and enhance the look of your door. Whether you're looking to complete your traditional or contemporary door, you'll find the hardware that gives you the perfect finishing touch. You have 9 great colour options to choose from, supplied complete with a full 10 year mechanical guarantee and surface finish warranty.



#### **Lever Handles**



#### **Pad Handles**



#### **Letterplates**



#### Urn Knockers Available with or without Spyhole







#### Horsetail Knockers Available in all colours



#### **Contemporary Knockers**



### Heritage Cylinder Pulls (External only)



Black

Brushed

Inline

### Pull Handles Inline and offset i

Contemporary

Inline and offset pull handles available in 400mm, 800mm and 1800mm.

Fitted centrally to the door height.

To suit Autolock AV2 & AV3 and Autolock AV2 & AV3 Heritage.

#### **Numerals**



### Hardware Options

The Sweet range has curve appeal with edgeless longlasting beauty as standard, whilst offering outstanding resilience and longevity. Your new door will look fantastic for years to come.









Numerals & Letters









# 10 year promise from us to you

We guarantee that your 'Sweet' door furniture will still be working and looking sweet for a decade.



### Sidelight Options

For homes with larger openings, we offer a ran