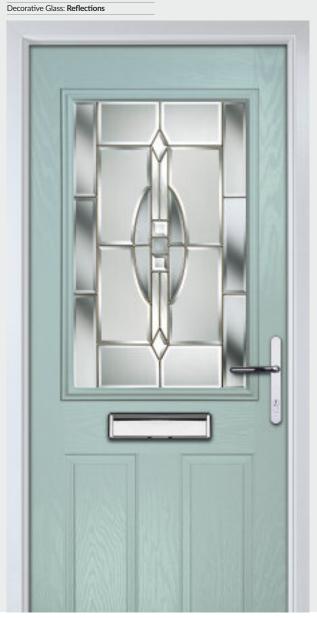

These doors are transformed by the choice of decorative glass and colours, with 40 door colours available and a huge range of glass options, from the simple diamonds of Classic, through to the stunning multi-faced bevelling and black chrome caming of Reflections, these doors can make a real statement.