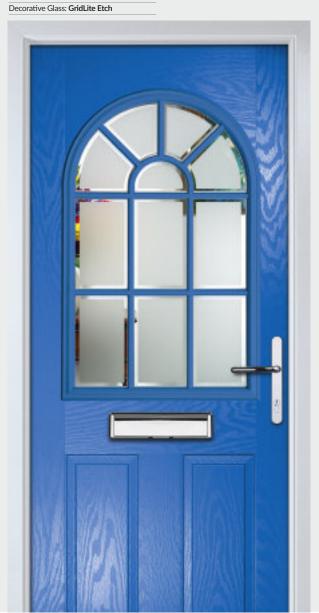

### Princess

TRADITIONAL DOORS

With its large glazed area, the Princess lets light flood through. Also available with GridLite and our unique integral blind option.

Princess

Princess Grid

Door Colour: Golden Oak
Decorative Glass: Elegance

Door Colour: **Green**Decorative Glass: **Murano Green** 

Door Colour: Olive Grove Decorative Glass: Linear

Door Colour: Clay
Decorative Glass: GridLite Etch