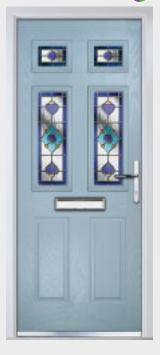

### Supplied and fitted...

by your local, reputable installer.

his colour panel is printed as a close match to the door colour option of: Stormy Seas