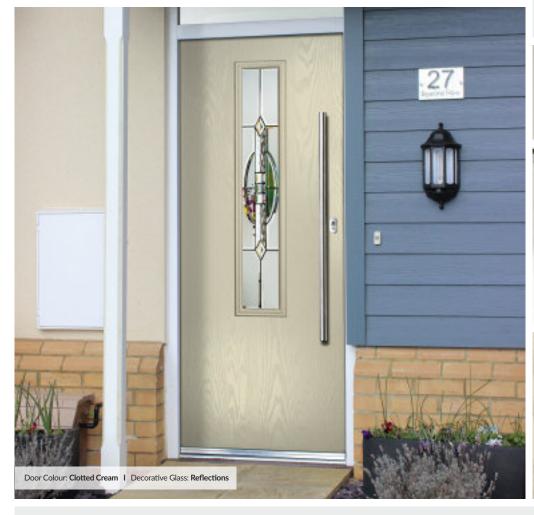

unning new design using colour matched cassettes for all colour options.











Door Colour: Anthracite
Decorative Glass: Lucero Black



Door Colour: Nimbus
Decorative Glass: Tahoe Blue



Door Colour: Black
Decorative Glass: Montreal



Door Colour: **Anthracite**Decorative Glass: **Kensington** 

Door Colour: **Agate**Decorative Glass: **Reflections** 

Door Colour: **Stormy Seas** Decorative Glass: **Tahoe Green** 



Door Colour: Twilight
Decorative Glass: Symphony









# Vilamoura

CONTEMPORARY DOORS

Door Colour: Shadow | Decorative Glass: Symphony

The inline slim glazing details on the Vilamoura door is inspired by the European door look.





# Augusta

CONTEMPORARY DOORS

With its simple, slim glazed panel and parallel pull handle, the Augusta has a clean modern style.







Door Colour: Anthracite
Decorative Glass: Matrix



Door Colour: Chartwell Green
Decorative Glass: Reflections



Door Colour: Victory Blue
Decorative Glass: Murano Black



Door Colour: **Mulberry** Decorative Glass: **Simplicity** 



Door Colour: Black
Decorative Glass: Linear

Door Colour: Clay
Decorative Glass: Reflections

Door Colour: Olive Grove
Decorative Glass: Tahoe Green











# Augusta Long

CONTEMPORARY DOORS

A full length decorative glass alternative to the standard Augusta.







### **Urban Contemporary Doors**

The Urban range of contemporary doors is setting new standards in modern, upmarket entrances, allowing for a unique, clean, authentic style that's customised for each individual home. All styles use the unique 'Links' smooth door blank which are glazed