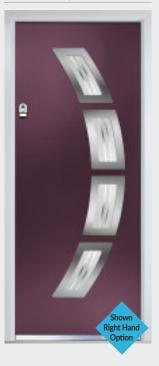

Door Colour: Clay
Decorative Glass: Serenity

Door Colour: Very Berry
Decorative Glass: Millennium

Door Colour: Anthracite
Decorative Glass: Kensington

Door Colour: Stormy Seas
Decorative Glass: Satin