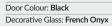

### Crown

TRADITIONAL DOORS

A traditional favourite with just a hint of modern, the Crown is also available in a number of glazing options as shown below.

Crown 1

Crown 3

Crown 5

Crown 7

Door Colour: Clotted Cream
Decorative Glass: Dorchester Green

Shown with Crown 1 Glazing Option

Door Colour: Mulberry
Decorative Glass: Reflections

Door Colour: Victory Blue
Decorative Glass: Kensington

Door Colour: Rosewood
Decorative Glass: Simplicity Brass