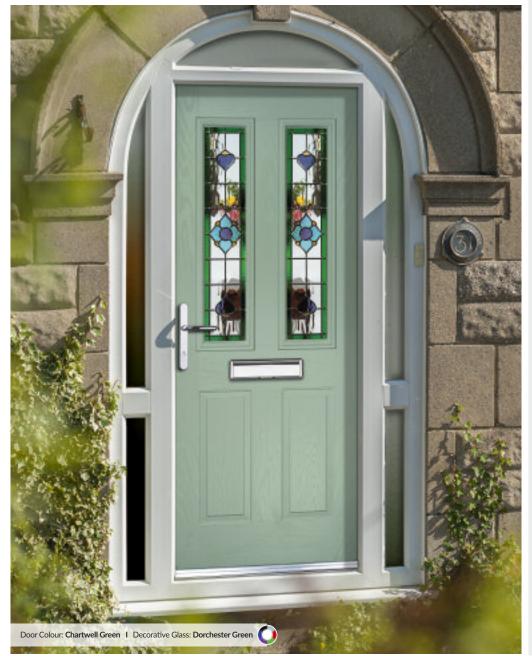

Door Colour: **Green**Decorative Glass: **Murano Green** 

Door Colour: Olive Grove Decorative Glass: Linear

Door Colour: Clay
Decorative Glass: GridLite Etch