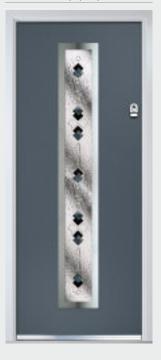

# Gleneagles

TRADITIONAL DOORS

With its American style, the Gleneagles is proving to be as popular here in the UK.

Door Colour: Agate
Decorative Glass: Simplicity Zinc

Door Colour: Diablo Decorative Glass: Symphony

Door Colour: Anthracite Decorative Glass: Prairie

Door Colour: Nimbus Decorative Glass: Modena

TRADITIONAL DOORS

Unlike other 'cottage' doors in the market, the Solitaire has a unique 'offset etched' detailing.