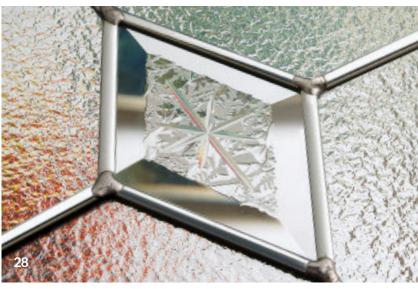

### Decorative Glass Colour Options

Diamonds

Available in a choice of either bevelled glass or 6 vibrant colourways: Blue, Green, Grey, Frost, Purple or Red.

Dorchester

Available in 3 border colour options: Amber, Blue and Green.

French

Available in Emerald, Onyx, Ruby and Sapphire.

Murano

Available in Black, Blue, Green, Purple and Red.

**Tahoe** 

Available in Black, Blue, Green, Purple and Red.

Cielo

Available in Black, Blue, Copper, Green and Purple.