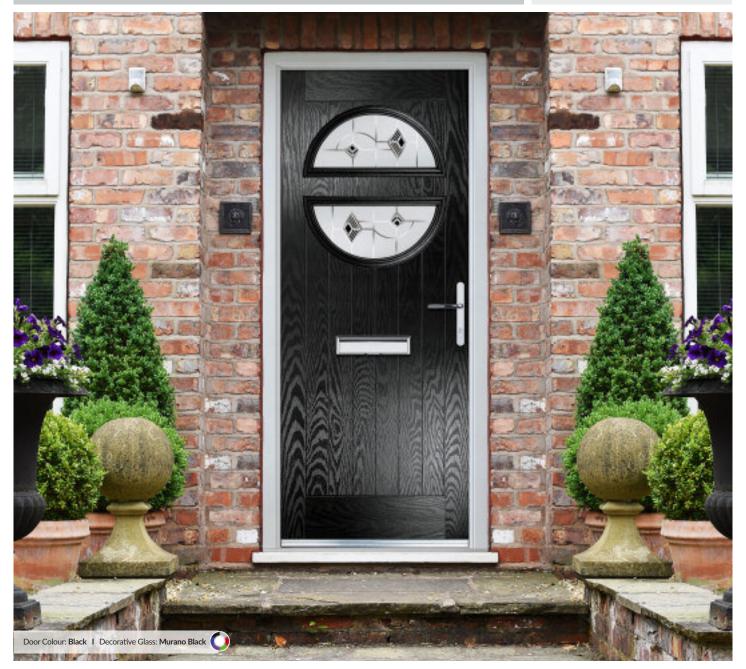

# Marquise

TRADITIONAL DOORS

Our most popular composite door option which is now available in a choice of three glazing styles.

Marquise 2

Marquise 2-2

Marquise 2-3

Door Colour: Slate
Decorative Glass: Murano Black