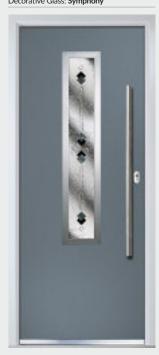

# Gleneagles

TRADITIONAL DOORS

With its American style, the Gleneagles is proving to be as popular here in the UK.

Door Colour: Agate
Decorative Glass: Simplicity Zinc

Door Colour: Diablo Decorative Glass: Symphony

Door Colour: Anthracite Decorative Glass: Prairie

Door Colour: Nimbus Decorative Glass: Modena

TRADITIONAL DOORS

Unlike other 'cottage' doors in the market, the Solitaire has a unique 'offset etched' detailing.