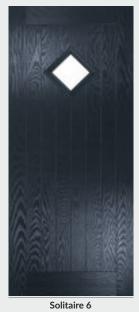

Door Colour: Irish Oak Decorative Glass: Simplicity Brass

TRADITIONAL DOORS

Unlike other 'cottage' doors in the market, the Solitaire has a unique 'offset etched' detailing.

Solitaire DT3

Solitaire DT3

Door Style: Solitaire 6 Door Colour: Golden Oak Decorative Glass: Bullseye