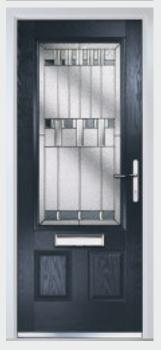

### Craftsman

TRADITIONAL DOORS

Reminiscent of the door styles of the 1930's, the Craftsman is available as a solid door option as well as a glazed version.

Craftsman 0

Craftsman 1

Door Colour: Twilight
Decorative Glass: Reflections