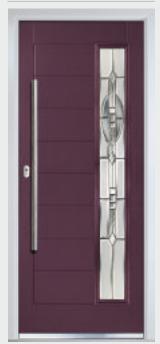

### TRADITIONAL DOORS

The range of traditional doors are designed to replicate the most popular timber doors and come with highly defined mouldings and realistic wood-grain embossing on the surface. Whether used in a Victorian home, a modern townhouse or a farmhouse cottage, these doors always add to the appearance of the entrance.

These doors are transformed by the choice of decorative glass and colours, with 40 door colours available and a huge range of glass options, from the simple diamonds of Classic, through to the stunning multi-faced bevelling and black chrome caming of Reflections, these doors can make a real statement.