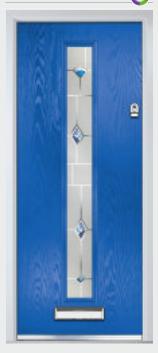

# Marquise

TRADITIONAL DOORS

Our most popular composite door option which is now available in a choice of three glazing styles.

Marquise 2

Marquise 2-2

Marquise 2-3

Door Colour: Slate
Decorative Glass: Murano Black

Door Colour: Cotswold
Decorative Glass: Dorchester Blue

Door Colour: Anthracite
Decorative Glass: Reflections

Door Colour: Stormy Seas
Decorative Glass: Linear

Door Colour: Marsala
Decorative Glass: Kensington