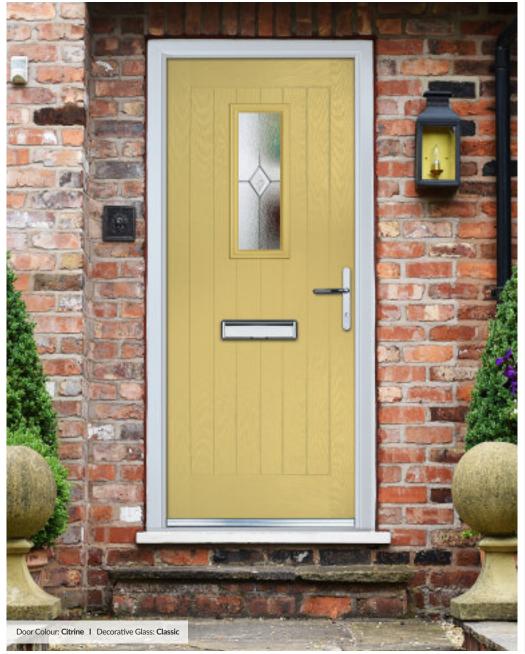

Solitaire T3

Solitaire 4

Door Style: Solitaire T3 Door Colour: Golden Oak Decorative Glass: Classic

Door Style: Solitaire 4 Door Colour: Citrine

Decorative Glass: Murano Black

Door Style: Solitaire 4 Door Colour: Chartwell Green Decorative Glass: Reflections