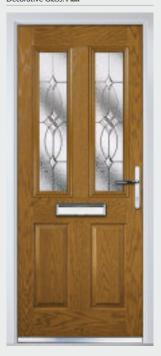

# Marquise

TRADITIONAL DOORS

Our most popular composite door option which is now available in a choice of three glazing styles.

Marquise 2

Marquise 2-2

Marquise 2-3

Door Colour: Slate
Decorative Glass: Murano Black