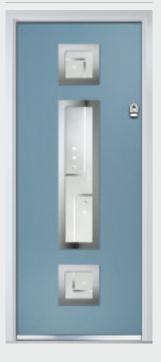

Solitaire 0

Solitaire 1-2

Door Colour: Slate Decorative Glass: Reflections

Door Colour: Moonshine Decorative Glass: Classic

Door Colour: Clotted Cream Decorative Glass: Symphony

Door Colour: Stormy Seas Decorative Glass: Murano Black