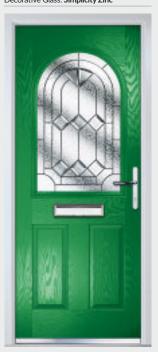

Door Colour: Vanilla
Decorative Glass: Classic

Door Colour: Irish Oak
Decorative Glass: Flair

Door Colour: Cream White
Decorative Glass: Elegance

Door Colour: Twilight
Decorative Glass: Modena

Door Colour: Chartwell Green
Decorative Glass: Simplicity Zinc

Door Colour: Chartwell Green Decorative Glass: Simplicity Zinc