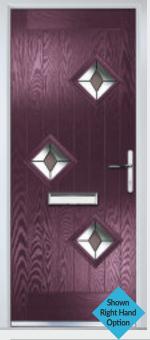

Gleneagles Page 26

Solitaire 0 Page 28

Solitaire 1-2 Page 28

Solitaire DT3 Page 30

Solitaire DT3 Page 30

Solitaire 6 Page 30

Solitaire 1 Page 32

Solitaire 3 Page 33

Door Colour: Irish Oak Decorative Glass: Simplicity Brass

TRADITIONAL DOORS

Unlike other 'cottage' doors in the market, the Solitaire has a unique 'offset etched' detailing.

Solitaire DT3

Solitaire DT3

Door Style: Solitaire 6 Door Colour: Golden Oak Decorative Glass: Bullseye