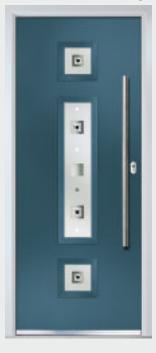

### Inox Munich

'LINKS' CONTEMPORARY DOORS

With its large single centre lite drawing the eye, the Inox Munich achieves a bold yet graceful design.

Door Colour: Twilight

Door Colour: Victory Blue
Decorative Glass: Etch Squares