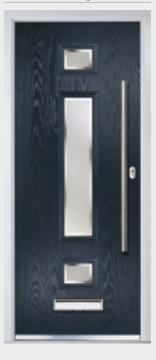

### Craftsman

TRADITIONAL DOORS

Reminiscent of the door styles of the 1930's, the Craftsman is available as a solid door option as well as a glazed version.

Craftsman 0

Craftsman 1

Door Colour: Twilight
Decorative Glass: Reflections

Door Colour: Clay
Decorative Glass: Dorchester Amber

Door Colour: Anthracite
Decorative Glass: Havana

Door Colour: Black
Decorative Glass: Simplicity Brass