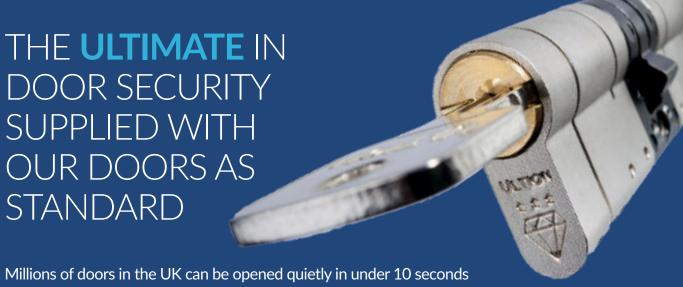

with normal tools. Even the most secure multi-point hook mechanisms are disabled when the cylinder lock is snapped.

#### Still protects when they key is inside the lock

Something many of us are guilty of is leaving the key in the lock on the inside. Even with the most snap secure locks leaving the key in the lock can completely remove any snap protection you thought you had. But not with the Ultion!

#### Attack forces lockdown mode

The moment that Ultion detects forced entry it activates an attack lock directly into the central cam, this is 'Lockdown Mode'. Even if the most determined intruder gets past Ultion's two sacrificial sections he won't get to the attack lock because it is protected deep inside a solid molybdenum core and secured with a dedicated retaining pin. When Ultion is in lockdown mode your home and family are safe.

This is why we have chosen to incorporate the Ultion Diamond secure lock with all of our composite doors. When the Ultion detects attack a hidden lock automatically engages. Even in lockdown mode it stops the intruder from opening your door.

Even after the failed attempt, your door can still be opened and locked from the inside.

The Ultion has been rigorously tested, nothing has beaten it. Not even the finest 3 star locks, making the Ultion the most secure lock on the market.