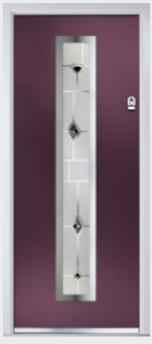

# Trillion

TRADITIONAL DOORS

The large glazed area of the Trillion can also be enhanced with the GridLite option.

Trillion

Trillion Grid

Door Colour: Slate
Decorative Glass: Modena

Door Colour: Very Berry
Decorative Glass: Murano Purple