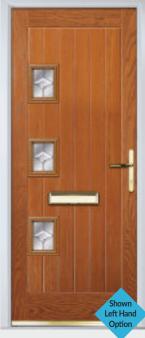

### Solitaire

TRADITIONAL DOORS

A range of traditional style Farmhouse Cottage doors with larger glass designs

TRADITIONAL DOORS

A very popular door design with an abundance of glazing options and positions.

Solitaire T3

Solitaire 4

Door Style: Solitaire T3 Door Colour: Golden Oak Decorative Glass: Classic

Door Style: Solitaire 4 Door Colour: Citrine

Decorative Glass: Murano Black

Door Style: Solitaire 4 Door Colour: Chartwell Green Decorative Glass: Reflections