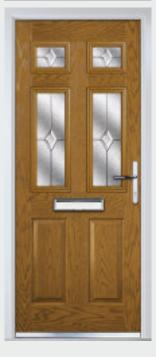

# Marquise

TRADITIONAL DOORS

Our most popular composite door option which is now available in a choice of three glazing styles.

Marquise 2

Marquise 2-2

Marquise 2-3

Door Colour: Slate
Decorative Glass: Murano Black