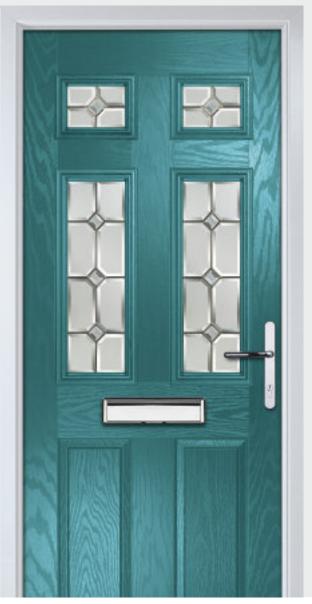

# Trillion

TRADITIONAL DOORS

The large glazed area of the Trillion can also be enhanced with the GridLite option.

Trillion

Trillion Grid

Door Colour: Slate
Decorative Glass: Modena

Door Colour: Very Berry
Decorative Glass: Murano Purple

Door Colour: Red
Decorative Glass: Elegance

Door Colour: Azure

Door Colour: **Cream White**Decorative Glass: **Reflections** 

Door Colour: Emerald
Decorative Glass: Simplicity Zinc

23