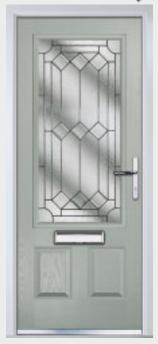

# Marquise

TRADITIONAL DOORS

Our most popular composite door option which is now available in a choice of three glazing styles.

Marquise 2

Marquise 2-2

Marquise 2-3

Door Colour: Slate
Decorative Glass: Murano Black

Door Colour: **Diablo** Decorative Glass: **Diamonds Red** 

Door Colour: Agate Grey
Decorative Glass: Symphony