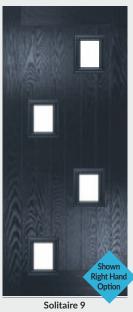

Solitaire 5 Page 33

Solitaire 7 Page 33

Solitaire T3 Page 34

Solitaire 4 Page 34

Solitaire 9 Page 34

Solitaire 2 Page 36

Door Style: Solitaire 9 Door Colour: Florida Decorative Glass: Tahoe Black

Also Available in a Flush Door Option

Door Style: Solitaire 4 Door Colour: Anthracite Decorative Glass: Roma

TRADITIONAL DOORS

The facing curves of the glazing detail make a truly modern statement in the Solitaire 2 door.