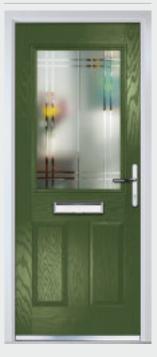

Door Colour: Cotswold
Decorative Glass: Dorchester Blue

Door Colour: Anthracite
Decorative Glass: Reflections

Door Colour: Stormy Seas
Decorative Glass: Linear

Door Colour: Marsala
Decorative Glass: Kensington