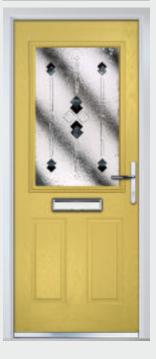

Solitaire 0

Solitaire 1-2

Door Colour: Slate Decorative Glass: Reflections

Door Colour: Moonshine Decorative Glass: Classic

Door Colour: Clotted Cream Decorative Glass: Symphony

Door Colour: Stormy Seas Decorative Glass: Murano Black