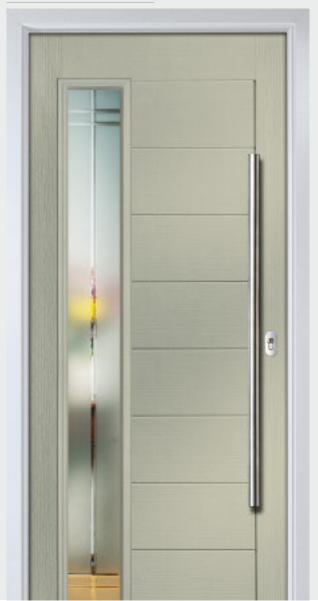

### Decorative Glass Colour Options

Diamonds

Available in a choice of either bevelled glass or 6 vibrant colourways: Blue, Green, Grey, Frost, Purple or Red.

Dorchester

Available in 3 border colour options: Amber, Blue and Green.