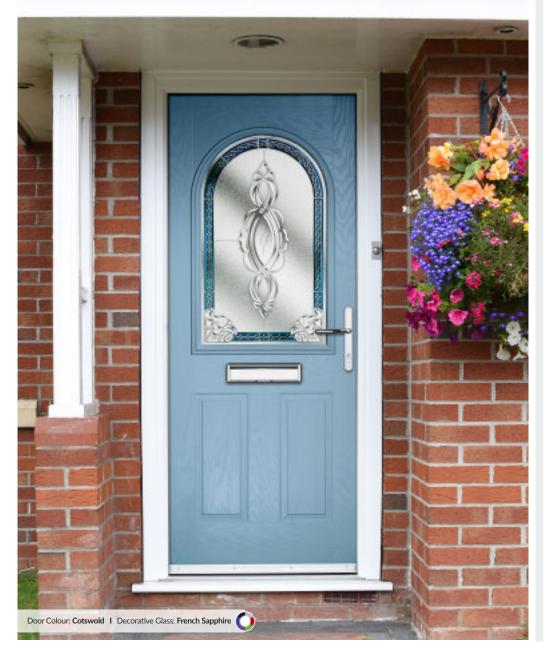

# Marquise

TRADITIONAL DOORS

Our most popular composite door option which is now available in a choice of three glazing styles.

Marquise 2

Marquise 2-2

Marquise 2-3

Door Colour: Slate
Decorative Glass: Murano Black

Door Colour: Cotswold
Decorative Glass: Dorchester Blue

Door Colour: Anthracite
Decorative Glass: Reflections

Door Colour: Stormy Seas
Decorative Glass: Linear

Door Colour: Marsala
Decorative Glass: Kensington