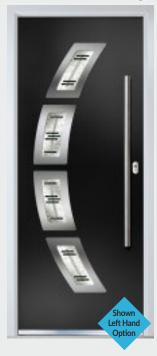

Door Colour: Clay
Decorative Glass: Serenity

Door Colour: Very Berry
Decorative Glass: Millennium

Door Colour: Anthracite
Decorative Glass: Kensington

Door Colour: Stormy Seas
Decorative Glass: Satin