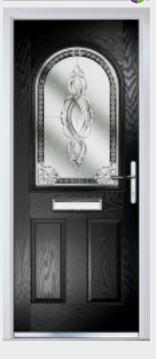

# Marquise

TRADITIONAL DOORS

Our most popular composite door option which is now available in a choice of three glazing styles.

Marquise 2

Marquise 2-2

Marquise 2-3

Door Colour: Slate
Decorative Glass: Murano Black