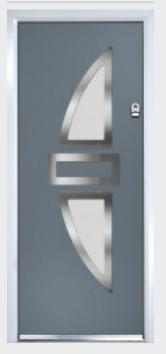

# Monza II

CONTEMPORARY DOORS

With its contemporary linear etched detailing, Monza II is a stunning door and is also available as a solid door option.

Monza II

Monza II Solid

Door Colour: Golden Oak Decorative Glass: Tahoe Black