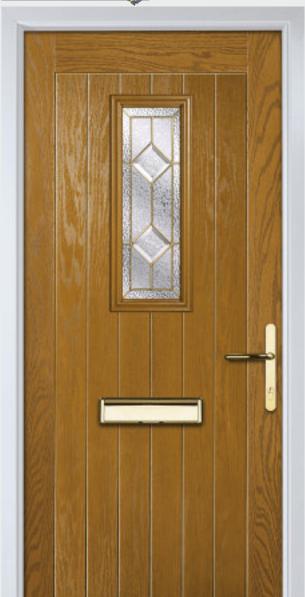

Shown with Crown 1 Glazing Option

Door Colour: Mulberry
Decorative Glass: Reflections

Door Colour: Victory Blue
Decorative Glass: Kensington

Door Colour: Rosewood
Decorative Glass: Simplicity Brass