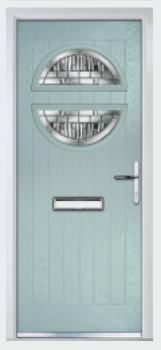

### Princess

TRADITIONAL DOORS

With its large glazed area, the Princess lets light flood through. Also available with GridLite and our unique integral blind option.

Princess

Princess Grid

Door Colour: Golden Oak
Decorative Glass: Elegance