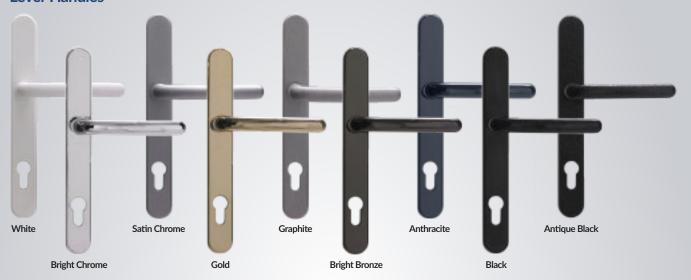

### Hardware Options

Your furniture choices for your new door can really complement and enhance the look of your door. Whether you're looking to complete your traditional or contemporary door, you'll find the hardware that gives you the perfect finishing touch. You have 9 great colour options to choose from, supplied complete with a full 10 year mechanical guarantee and surface finish warranty.

#### **Lever Handles**