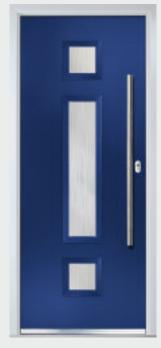

# Marquise

TRADITIONAL DOORS

Our most popular composite door option which is now available in a choice of three glazing styles.

Marquise 2

Marquise 2-2

Marquise 2-3

Door Colour: Slate
Decorative Glass: Murano Black