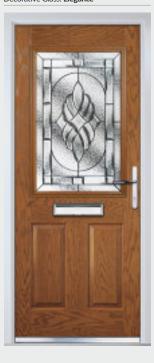

# Gleneagles

TRADITIONAL DOORS

With its American style, the Gleneagles is proving to be as popular here in the UK.

Door Colour: Agate
Decorative Glass: Simplicity Zinc

Door Colour: Diablo Decorative Glass: Symphony

Door Colour: Anthracite Decorative Glass: Prairie

Door Colour: Nimbus Decorative Glass: Modena

TRADITIONAL DOORS

Unlike other 'cottage' doors in the market, the Solitaire has a unique 'offset etched' detailing.