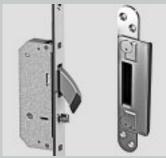

- Security hooks at the top and bottom of the door.
- Fitted with a neat and unobtrusive 2DC hinge, designed with longevity in mind; these simple hinges give the minimum of adjustment by the use of the removable covers and come in a choice of 5 colours.
- Ultion Diamond Secure Cylinder Lock supplied on all doors - details opposite.
- Optional upgrade available for PAS 24 certification -The security standard.

This is why we have chosen to incorporate the Ultion Diamond secure lock with all of our composite doors. When the Ultion detects attack a hidden lock automatically engages. Even in lockdown mode it stops the intruder from opening your door.