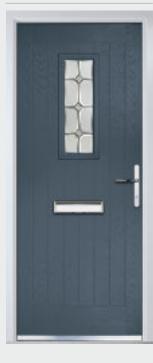

# Marquise

TRADITIONAL DOORS

Our most popular composite door option which is now available in a choice of three glazing styles.

Marquise 2

Marquise 2-2

Marquise 2-3

Door Colour: Slate
Decorative Glass: Murano Black