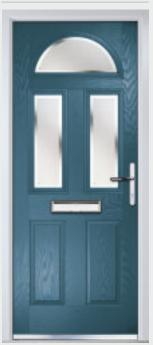

# Trillion

TRADITIONAL DOORS

The large glazed area of the Trillion can also be enhanced with the GridLite option.

Trillion

Trillion Grid

Door Colour: Slate
Decorative Glass: Modena

Door Colour: Very Berry
Decorative Glass: Murano Purple

Door Colour: Red
Decorative Glass: Elegance

Door Colour: Azure

Door Colour: **Cream White**Decorative Glass: **Reflections** 

Door Colour: Emerald
Decorative Glass: Simplicity Zinc

23