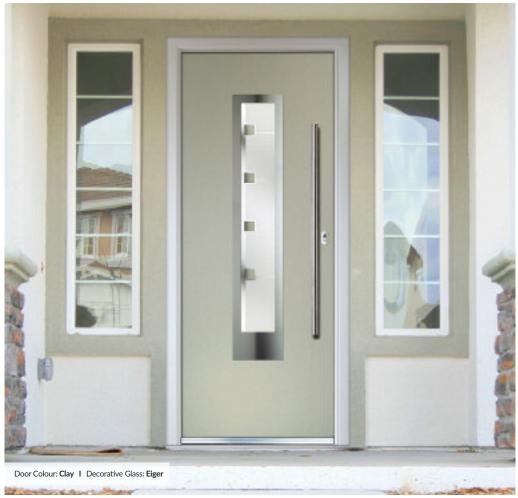

# Inox Nice

'LINKS' CONTEMPORARY DOORS

The Inox Nice door offers a Mediterranean style with four decorative lites that allow the light to stream in without compromising on your privacy.

Door Colour: Clay
Decorative Glass: Tahoe Black