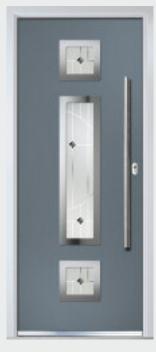

# Marquise

TRADITIONAL DOORS

Our most popular composite door option which is now available in a choice of three glazing styles.

Marquise 2

Marquise 2-2

Marquise 2-3

Door Colour: Slate
Decorative Glass: Murano Black

Door Colour: Cotswold
Decorative Glass: Dorchester Blue

Door Colour: Anthracite
Decorative Glass: Reflections

Door Colour: Stormy Seas
Decorative Glass: Linear

Door Colour: Marsala
Decorative Glass: Kensington