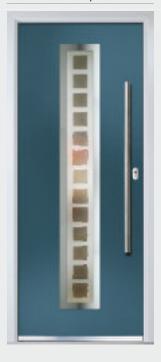

### Radiant

TRADITIONAL DOORS

The traditional six-panel door can be enhanced with either two or four small glazing details.

Radiant 0

Radiant 2

Radiant 4

Door Colour: Cotswold Decorative Glass: Dorchester Blue