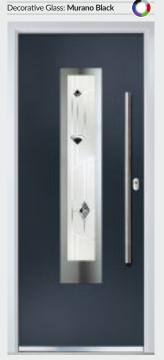

# Marquise

TRADITIONAL DOORS

Our most popular composite door option which is now available in a choice of three glazing styles.

Marquise 2

Marquise 2-2

Marquise 2-3

Door Colour: Slate
Decorative Glass: Murano Black