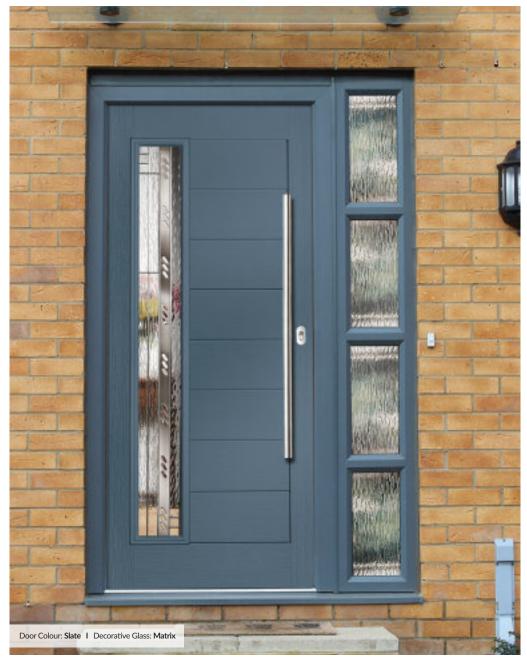

# Augusta

CONTEMPORARY DOORS

With its simple, slim glazed panel and parallel pull handle, the Augusta has a clean modern style.

Door Colour: Anthracite
Decorative Glass: Matrix

Door Colour: Chartwell Green
Decorative Glass: Reflections

### Sidelight Options

For homes with larger openings, we offer a range of sidelight options to complement your door. This option is available with full, matching decorative glass or complementary patterned glass.

#### **Glazed Sidelights**

Full Glazed Sidelight