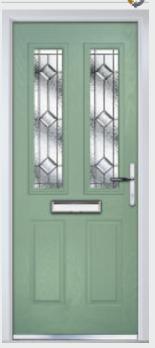

Door Colour: Vanilla
Decorative Glass: Classic

Door Colour: Irish Oak
Decorative Glass: Flair

Door Colour: Cream White
Decorative Glass: Elegance

Door Colour: Twilight
Decorative Glass: Modena

Door Colour: Chartwell Green
Decorative Glass: Simplicity Zinc