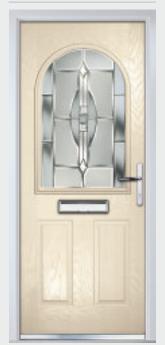

### Princess

TRADITIONAL DOORS

With its large glazed area, the Princess lets light flood through. Also available with GridLite and our unique integral blind option.

Princess

Princess Grid

Door Colour: Golden Oak
Decorative Glass: Elegance