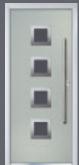

# Marquise

TRADITIONAL DOORS

Our most popular composite door option which is now available in a choice of three glazing styles.

Marquise 2

Marquise 2-2

Marquise 2-3

Door Colour: Slate
Decorative Glass: Murano Black