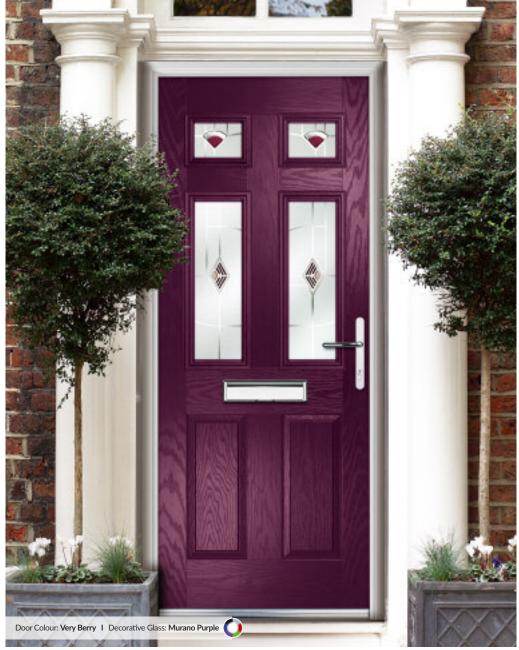

# Trillion

TRADITIONAL DOORS

The large glazed area of the Trillion can also be enhanced with the GridLite option.

Trillion

Trillion Grid

Door Colour: Slate
Decorative Glass: Modena

Door Colour: Very Berry
Decorative Glass: Murano Purple