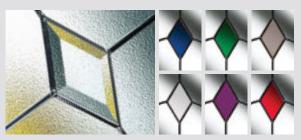

### Decorative Glass Colour Options

Diamonds

Available in a choice of either bevelled glass or 6 vibrant colourways: Blue, Green, Grey, Frost, Purple or Red.

Dorchester

Available in 3 border colour options: Amber, Blue and Green.