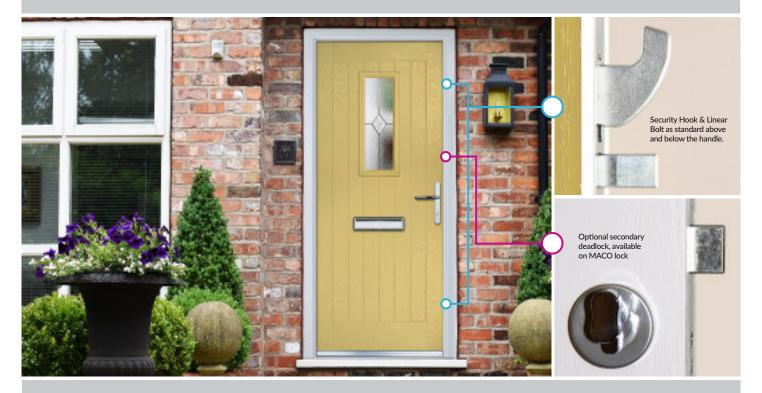

Security of valued possessions and protecting loved ones are the main priority of any homeowner. Our composite doors have been designed to exceed even the most stringent of expectations. This is why we have incorporated a number of security features as standard.

### A MUCH MORE SECURE HOME

We've managed to strike the perfect balance with our doors, they look warm and welcoming to visitors, but be assured that they are fitted with top of the range hardware to provide a formidable barrier against any intruders to keep your home and loved ones safe at all times.

- Security hooks at the top and bottom of the door.
- Fitted with a neat and unobtrusive 2DC hinge, designed with longevity in mind; these simple hinges give the minimum of adjustment by the use of the removable covers and come in a choice of 5 colours.
- Ultion Diamond Secure Cylinder Lock supplied on all doors - details opposite.
- Optional upgrade available for PAS 24 certification -The security standard.

Our hardware specification is approved by MACO, a leading manufacturer of security locking hardware. Our composite doors meet the rigorous standards demanded for compliance to the MACO Secure Plus Scheme. This unique scheme recognises how home security is paramount and endorses products incorporating its locks by offering an independent guarantee and warranty.

#### **Further Optional Upgrades**

In addition to the standard security features that will be added to your door, there are a number of optional upgrades:

Secondary Deadlock - Upgrade to a secondary deadlock with thumbturn Cylinder that operates independently of the main lock. This is located at shoulder height and operated by a simple thumbturn, which throws a 20mm dead bolt into the frame for additional security.