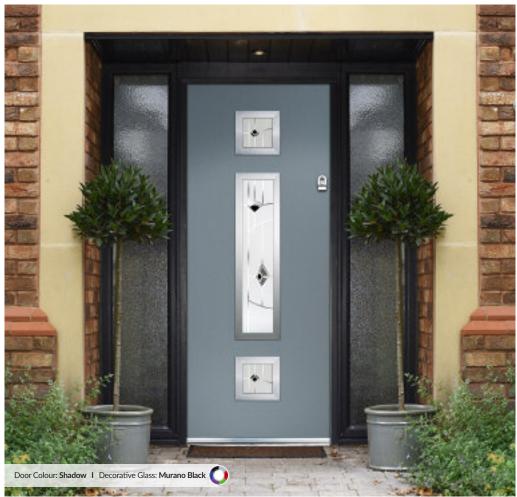

# Marquise

TRADITIONAL DOORS

Our most popular composite door option which is now available in a choice of three glazing styles.

Marquise 2

Marquise 2-2

Marquise 2-3

Door Colour: Slate
Decorative Glass: Murano Black