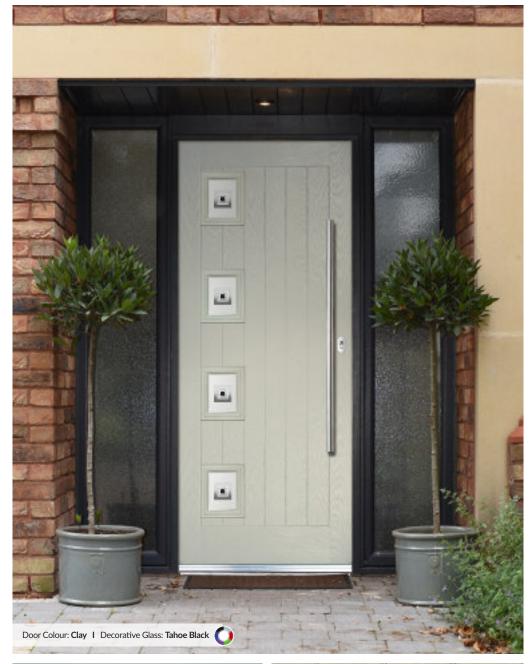

### **Urban Contemporary Doors**

The Urban range of contemporary doors is setting new standards in modern, upmarket entrances, allowing for a unique, clean, authentic style that's customised for each individual home. All styles use the unique 'Links' smooth door blank which are glazed using a brand new contemporary chamfered cassette system in a choice of either Aluminium or Colour-matched finishes.

Door Colour: Clay
Decorative Glass: Serenity

Door Colour: Very Berry
Decorative Glass: Millennium

Door Colour: Anthracite
Decorative Glass: Kensington

Door Colour: Stormy Seas
Decorative Glass: Satin