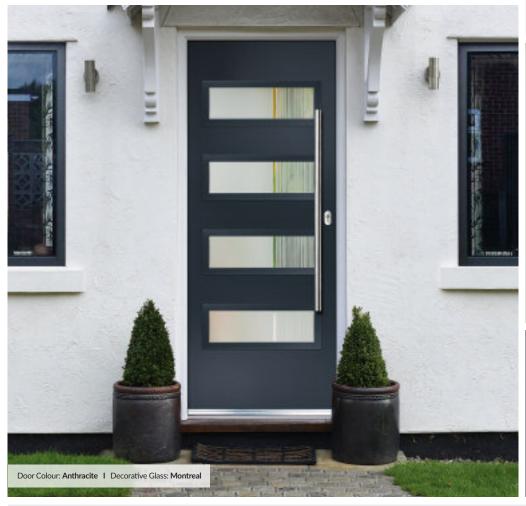

Door Colour: Black
Decorative Glass: Montreal

Door Colour: **Anthracite**Decorative Glass: **Kensington** 

Door Colour: **Agate**Decorative Glass: **Reflections** 

Door Colour: **Stormy Seas** Decorative Glass: **Tahoe Green** 