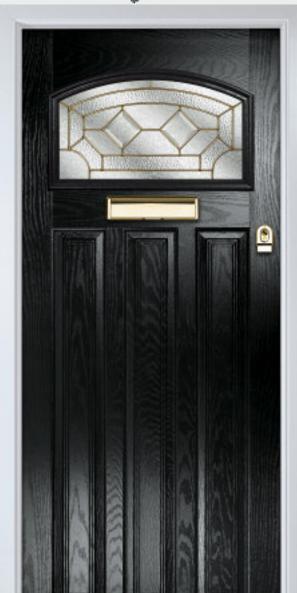

### A STUNNING AND SECURE ADDITION TO ANY HOME

Superior looks and performance from one of the UK's leading home improvement manufacturers – this is the VEKA composite door.

Our composite doors offer all the traditional good looks of timber without any of the drawbacks. While timber may crack, split or warp and of course, need regular sanding and re-painting, uPVC requires very little maintenance and offers all the security, performance and long-life expectancy of modern materials.

The tough GRP surface is highly scratch-resistant and will help it keep that 'new look' finish through its long life. This is mounted onto a composite material sub-frame, supported by laminated timber stiffeners and pressure filled with energy-efficient foam. The outer edge of the door is protected with a hard wearing uPVC strip that provides a neat and durable finish.

Security of valued possessions and protecting loved ones are the main priority of any homeowner. Our composite doors have been designed to exceed even the most stringent of expectations. This is why we have incorporated a number of security features as standard.