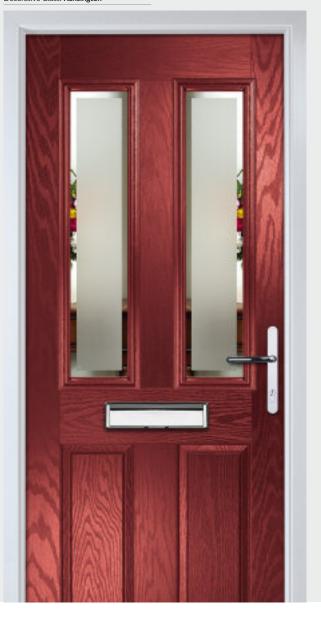

has been prepared to the recommended gloss level which range from a Semi-Matt, Satin or Semi-Gloss sheen dependent upon colour.





Wedgewood



Cream White



Clotted Cream



Rosewood

















#### **RAL Colours**

Any RAL colour is available as a special order. Here are the most requested colours as an example:















# Marquise

TRADITIONAL DOORS



Our most popular composite door option which is now available in a choice of three glazing styles.



Marquise 2



Marquise 2-2



Marquise 2-3





Door Colour: Slate
Decorative Glass: Murano Black



Door Colour: Cotswold
Decorative Glass: Dorchester Blue





Door Colour: Anthracite
Decorative Glass: Reflections



Door Colour: Stormy Seas
Decorative Glass: Linear





Door Colour: Marsala
Decorative Glass: Kensington



Door Colour: Vanilla
Decorative Glass: Classic



Door Colour: Irish Oak
Decorative Glass: Flair



Door Colour: Cream White
Decorative Glass: Elegance



Door Colour: Twilight
Decorative Glass: Modena



Door Colour: Chartwell Green
Decorative Glass: Simplicity Zinc



Door Colour: **Diablo** Decorative Glass: **Diamonds Red** 



Door Colour: Agate Grey
Decorative Glass: Symphony





### Craftsman

TRADITIONAL DOORS



Reminiscent of the door styles of the 1930's, the Craftsman is available as a solid door option as well as a glazed version.



Craftsman 0



Craftsman 1







Door Colour: Twilight
Decorative Glass: Reflections



Door Colour: Clay
Decorative Glass: Dorchester Amber



Door Colour: Anthracite
Decorative Glass: Havana



Door Colour: Black
Decorative Glass: Simplicity