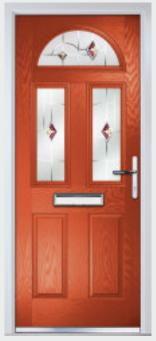

### Craftsman

TRADITIONAL DOORS

Reminiscent of the door styles of the 1930's, the Craftsman is available as a solid door option as well as a glazed version.

Craftsman 0

Craftsman 1

Door Colour: Twilight
Decorative Glass: Reflections

Door Colour: Clay
Decorative Glass: Dorchester Amber

Door Colour: Anthracite
Decorative Glass: Havana

Door Colour: Black
Decorative Glass: Simplicity Brass