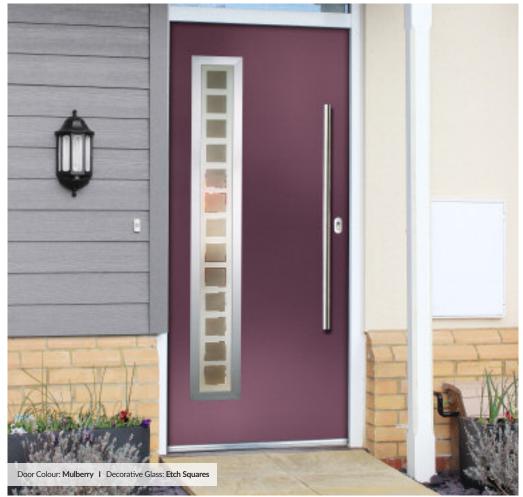

Shown with Crown 1 Glazing Option

Door Colour: Mulberry
Decorative Glass: Reflections

Door Colour: Victory Blue
Decorative Glass: Kensington

Door Colour: Rosewood
Decorative Glass: Simplicity Brass