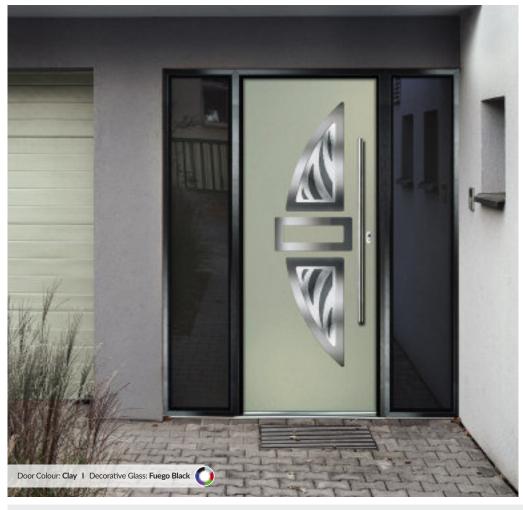

# Inox Nice

'LINKS' CONTEMPORARY DOORS

The Inox Nice door offers a Mediterranean style with four decorative lites that allow the light to stream in without compromising on your privacy.

Door Colour: Clay
Decorative Glass: Tahoe Black

Door Colour: Anthracite
Decorative Glass: Roma

Door Colour: Silver Grey
Decorative Glass: Kensington

Door Colour: French Blue
Decorative Glass: Millennium

Door Colour: **Very Berry** Decorative Glass: **Tahoe Purple** 