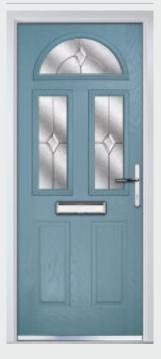

Door Style: Solitaire 9 Door Colour: Florida Decorative Glass: Tahoe Black

Also Available in a Flush Door Option

Door Style: Solitaire 4 Door Colour: Anthracite Decorative Glass: Roma

TRADITIONAL DOORS

The facing curves of the glazing detail make a truly modern statement in the Solitaire 2 door.