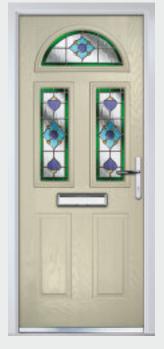

### Crown

TRADITIONAL DOORS

A traditional favourite with just a hint of modern, the Crown is also available in a number of glazing options as shown below.

Crown 1

Crown 3

Crown 5

Crown 7

Door Colour: Clotted Cream
Decorative Glass: Dorchester Green