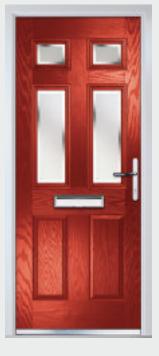

# Marquise

TRADITIONAL DOORS

Our most popular composite door option which is now available in a choice of three glazing styles.

Marquise 2

Marquise 2-2

Marquise 2-3

Door Colour: Slate
Decorative Glass: Murano Black