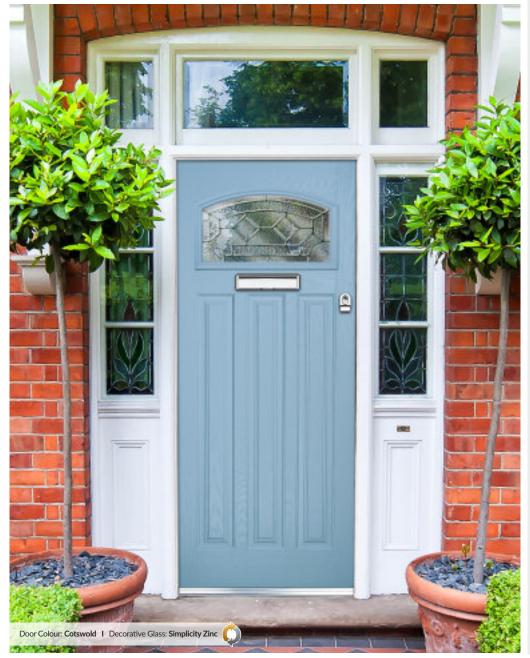

Door Colour: Cotswold
Decorative Glass: Dorchester Blue

Door Colour: Anthracite
Decorative Glass: Reflections

Door Colour: Stormy Seas
Decorative Glass: Linear

Door Colour: Marsala
Decorative Glass: Kensington