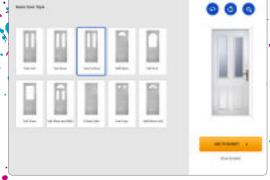

# DESIGN AND VIEW YOUR PERFECT DOOR

With such a wide selection of styles, colours, hardware and glazing options available for your new door, it can sometimes be difficult to visualise what you need. Our door designer lets you see just that and even lets you upload a picture of your home to see exactly how your choices will look in reality.

#### You're the Designer

Choose your style, then your colour, completely change the look with the various glazing options and then complete the look with your choice of hardware. Don't leave it to guesswork, we can show you exactly how your choices will look in your home with our online designer. We'll take you through the choices, upload a picture of your home and superimpose the door you have designed to ensure your choice complements it perfectly.

There are so many combinations that it's often difficult to know which ones are right for you until you see it in place. Make sure you make the right choices by designing your ideal door on our door designer.

Choose your Door Style

Choose your Door Colour

Choose your Glazing