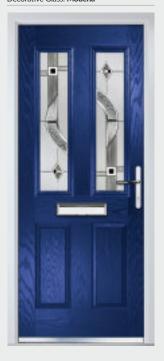

# Marquise

TRADITIONAL DOORS

Our most popular composite door option which is now available in a choice of three glazing styles.

Marquise 2

Marquise 2-2

Marquise 2-3

Door Colour: Slate
Decorative Glass: Murano Black