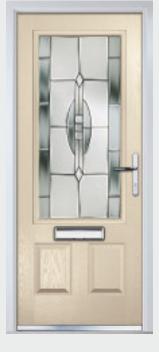

Door Style: Solitaire 2 Door Colour: Agate

Decorative Glass: Simplicity Zinc

Door Style: Solitaire 2 Door Colour: Stormy Seas Decorative Glass: Diamonds Grey

Door Style: Solitaire 2 Door Colour: Twilight Decorative Glass: Reflections