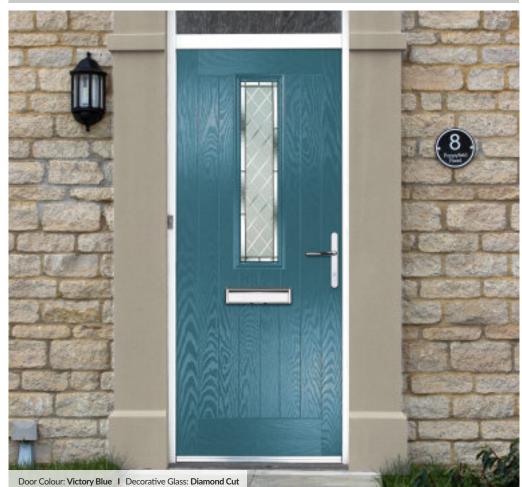

# Marquise

TRADITIONAL DOORS

Our most popular composite door option which is now available in a choice of three glazing styles.

Marquise 2

Marquise 2-2

Marquise 2-3

Door Colour: Slate
Decorative Glass: Murano Black

Door Colour: Cotswold
Decorative Glass: Dorchester Blue

Door Colour: Anthracite
Decorative Glass: Reflections

Door Colour: Stormy Seas
Decorative Glass: Linear

Door Colour: Marsala
Decorative Glass: Kensington

Door Colour: Vanilla
Decorative Glass: Classic

Door Colour: Irish Oak
Decorative Glass: Flair

Door Colour: Cream White
Decorative Glass: Elegance

Door Colour: Twilight
Decorative Glass: Modena

Door Colour: Chartwell Green
Decorative Glass: Simplicity Zinc

Door Colour: **Diablo** Decorative Glass: **Diamonds Red** 

Door Colour: Agate Grey
Decorative Glass: Symphony