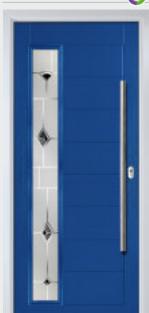

### TRADITIONAL DOORS

The range of traditional doors are designed to replicate the most popular timber doors and come with highly defined mouldings and realistic wood-grain embossing on the surface. Whether used in a Victorian home, a modern townhouse or a farmhouse cottage, these doors always add to the appearance of the entrance.

These doors are transformed by the choice of decorative glass and colours, with 40 door colours available and a huge range of glass options, from the simple diamonds of Classic, through to the stunning multi-faced bevelling and black chrome caming of Reflections, these doors can make a real statement.