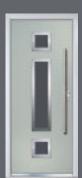

### Craftsman

TRADITIONAL DOORS

Reminiscent of the door styles of the 1930's, the Craftsman is available as a solid door option as well as a glazed version.

Craftsman 0

Craftsman 1

Door Colour: Twilight
Decorative Glass: Reflections

Door Colour: Clay
Decorative Glass: Dorchester Amber

Door Colour: Anthracite
Decorative Glass: Havana

Door Colour: Black
Decorative Glass: Simplicity Brass