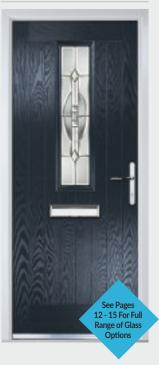

### Craftsman

TRADITIONAL DOORS

Reminiscent of the door styles of the 1930's, the Craftsman is available as a solid door option as well as a glazed version.

Craftsman 0

Craftsman 1

Door Colour: Twilight
Decorative Glass: Reflections