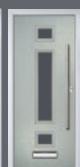

### Craftsman

TRADITIONAL DOORS

Reminiscent of the door styles of the 1930's, the Craftsman is available as a solid door option as well as a glazed version.

Craftsman 0

Craftsman 1

Door Colour: Twilight
Decorative Glass: Reflections