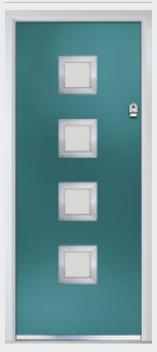

# Marquise

TRADITIONAL DOORS

Our most popular composite door option which is now available in a choice of three glazing styles.

Marquise 2

Marquise 2-2

Marquise 2-3

Door Colour: Slate
Decorative Glass: Murano Black