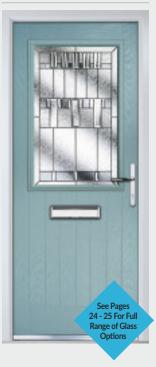

### Supplied and fitted...

by your local, reputable installer.

his colour panel is printed as a close match to the door colour option of: Stormy Seas