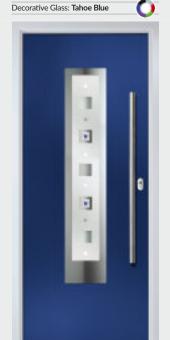

# Inox Nice

'LINKS' CONTEMPORARY DOORS

The Inox Nice door offers a Mediterranean style with four decorative lites that allow the light to stream in without compromising on your privacy.

Door Colour: Clay
Decorative Glass: Tahoe Black

Door Colour: Nimbus
Decorative Glass: Tacoma