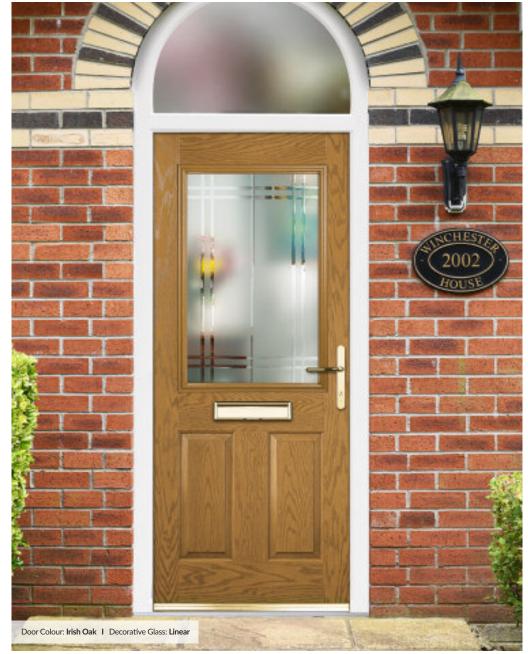

### TRADITIONAL DOORS

The range of traditional doors are designed to replicate the most popular timber doors and come with highly defined mouldings and realistic wood-grain embossing on the surface. Whether used in a Victorian home, a modern townhouse or a farmhouse cottage, these doors always add to the appearance of the entrance.

These doors are transformed by the choice of decorative glass and colours, with 40 door colours available and a huge range of glass options, from the simple diamonds of Classic, through to the stunning multi-faced bevelling and black chrome caming of Reflections, these doors can make a real statement.