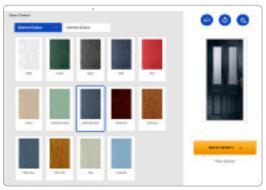

# DESIGN AND VIEW YOUR PERFECT DOOR

With such a wide selection of styles, colours, hardware and glazing options available for your new door, it can sometimes be difficult to visualise what you need. Our door designer lets you see just that and even lets you upload a picture of your home to see exactly how your choices will look in reality.

#### You're the Designer

Choose your style, then your colour, completely change the look with the various glazing options and then complete the look with your choice of hardware. Don't leave it to guesswork, we can show you exactly how your choices will look in your home with our online designer. We'll take you through the choices, upload a picture of your home and superimpose the door you have designed to ensure your choice complements it perfectly.

There are so many combinations that it's often difficult to know which ones are right for you until you see it in place. Make sure you make the right choices by designing your ideal door on our door designer.

Choose your Door Style

Choose your Door Colour

Choose your Glazing