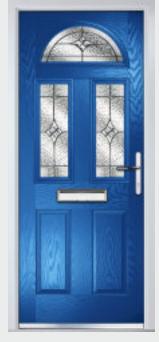

# Marquise

TRADITIONAL DOORS

Our most popular composite door option which is now available in a choice of three glazing styles.

Marquise 2

Marquise 2-2

Marquise 2-3

Door Colour: Slate
Decorative Glass: Murano Black