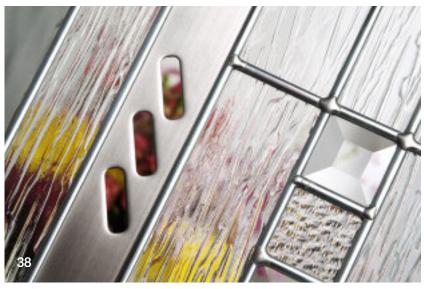

### Decorative Glass Colour Options

Diamonds

Available in a choice of either bevelled glass or 6 vibrant colourways: Blue, Green, Grey, Frost, Purple or Red.

Dorchester

Available in 3 border colour options: Amber, Blue and Green.

French

Available in Emerald, Onyx, Ruby and Sapphire.

Murano

Available in Black, Blue, Green, Purple and Red.

**Tahoe** 

Available in Black, Blue, Green, Purple and Red.

Cielo

Available in Black, Blue, Copper, Green and Purple.

Fuego

Available in Black, Blue, Copper, Green and Purple.

Available in Black, Blue, Copper, Green and Purple.

Available in Black, Blue, Copper, Green and Purple.