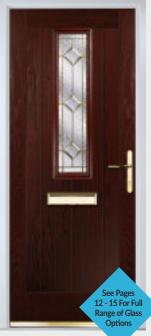

# Marquise

TRADITIONAL DOORS

Our most popular composite door option which is now available in a choice of three glazing styles.

Marquise 2

Marquise 2-2

Marquise 2-3

Door Colour: Slate
Decorative Glass: Murano Black