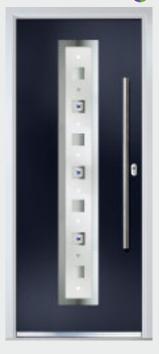

# Marquise

TRADITIONAL DOORS

Our most popular composite door option which is now available in a choice of three glazing styles.

Marquise 2

Marquise 2-2

Marquise 2-3

Door Colour: Slate
Decorative Glass: Murano Black