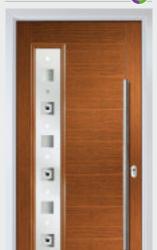

### CONTEMPORARY DOORS

A selection of styles using a non-moulded, woodgrain door blank which are glazed using the TriSYS® cassette system. For a more modern European look, our Urban and Inox doors use a 'Links' smooth door blank, with either the Urban aluminium cassette or the stunning Inox™ stainless steel frames. Available with a range of carefully selected decorative glass options that enhance the look and feel of the door whilst maintaining the clean good looks.

### **Urban Contemporary Doors**

The Urban range of contemporary doors is setting new standards in modern, upmarket entrances, allowing for a unique, clean, authentic style that's customised for each individual home. All styles use the unique 'Links' smooth door blank which are glazed using a brand new contemporary chamfered cassette system in a choice of either Aluminium or Colour-matched finishes.