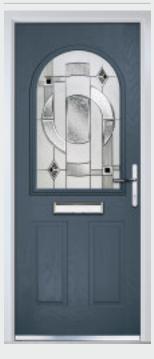

### Crown

TRADITIONAL DOORS

A traditional favourite with just a hint of modern, the Crown is also available in a number of glazing options as shown below.

Crown 1

Crown 3

Crown 5

Crown 7

Door Colour: Clotted Cream
Decorative Glass: Dorchester Green

Shown with Crown 1 Glazing Option

Door Colour: Mulberry
Decorative Glass: Reflections

Door Colour: Victory Blue
Decorative Glass: Kensington

Door Colour: Rosewood
Decorative Glass: Simplicity Brass