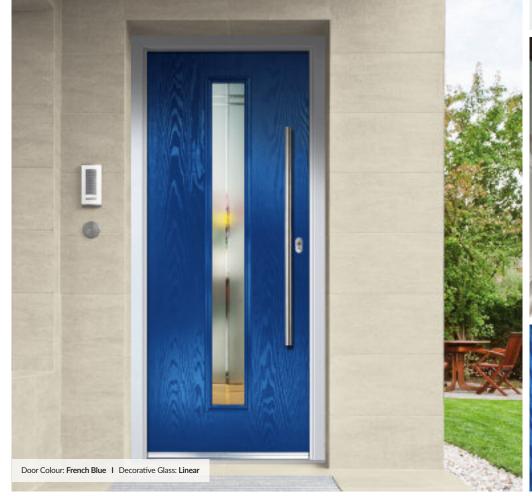

Door Colour: Mulberry
Decorative Glass: Reflections

Door Colour: French Blue Decorative Glass: Murano Black

Door Colour: Anthracite
Decorative Glass: Kensington

Door Colour: Clay
Decorative Glass: Linear