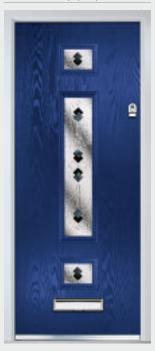

# Trillion

TRADITIONAL DOORS

The large glazed area of the Trillion can also be enhanced with the GridLite option.

Trillion

Trillion Grid

Door Colour: Slate
Decorative Glass: Modena

Door Colour: Very Berry
Decorative Glass: Murano Purple

Door Colour: Red
Decorative Glass: Elegance

Door Colour: Azure

Door Colour: **Cream White**Decorative Glass: **Reflections** 

Door Colour: Emerald
Decorative Glass: Simplicity Zinc

23