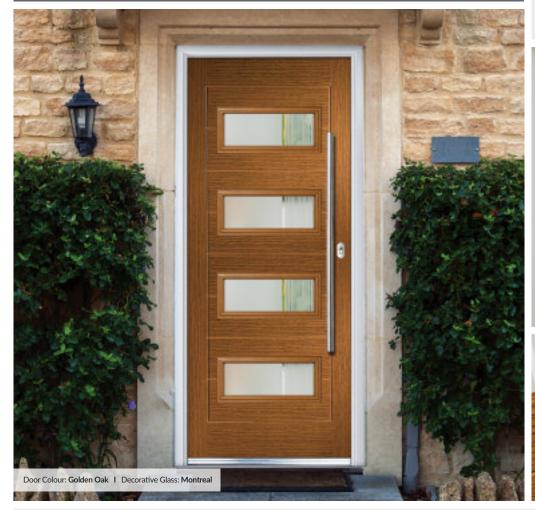

### Princess

TRADITIONAL DOORS

With its large glazed area, the Princess lets light flood through. Also available with GridLite and our unique integral blind option.

Princess

Princess Grid

Door Colour: Golden Oak
Decorative Glass: Elegance