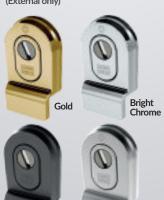

|
| Zinc Star*                    |                |           |           |             |             |                     |

### Hardware Options

Your furniture choices for your new door can really complement and enhance the look of your door. Whether you're looking to complete your traditional or contemporary door, you'll find the hardware that gives you the perfect finishing touch. You have 9 great colour options to choose from, supplied complete with a full 10 year mechanical guarantee and surface finish warranty.



#### **Lever Handles**



#### **Pad Handles**



#### **Letterplates**



#### Urn Knockers Available with or without Spyhole







#### Horsetail Knockers Available in all colours



#### **Contemporary Knockers**



### Heritage Cylinder Pulls (External only)



Black

Brushed

Inline

### Pull Handles Inline and offset i

Contemporary

Inline and offset pull handles available in 400mm, 800mm and 1800mm.

Fitted centrally to the door height.

To suit Autolock AV2 & AV3 and Autolock AV2 & AV3 Heritage.

#### **Numerals**



### Hardware Options

The Sweet range has curve appeal with edgeless longlasting beauty as standard, whilst offering outstanding resilience and longevity. Your new door will look fantastic for years to come.









Numerals & Letters









# 10 year promise from us to you

We guarantee that your 'Sweet' door furniture will still be working and looking sweet for a decade.



### Sidelight Options

For homes with larger openings, we offer a range of sidelight options to complement your door. This option is available with fu