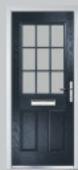

### Craftsman

TRADITIONAL DOORS

Reminiscent of the door styles of the 1930's, the Craftsman is available as a solid door option as well as a glazed version.

Craftsman 0

Craftsman 1

Door Colour: Twilight
Decorative Glass: Reflections